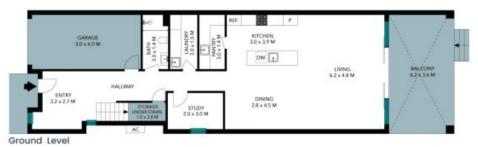

## Stunning brand-new residence in prime location

Cleverly designed and brilliantly executed, this luxurious, brand-new two-storey duplex delivers comfortable family living with designer flair.

Step beyond the chic facade into the home's inviting open-plan living zone, where crisp white walls set the stage for elegant veneer joinery, neutral travertine and marble tones, and a seamless connection to the alfresco zone and yard.

Level 1

Ground Level

The floor plan is not to scale; measurements are indicative and in metres. All features included in this 3D plan are for inspiration purposes only.

This is not an exact replica of the property or the position of exterior elements. Plans should not be relied an. Interested parties should make and rely on their own enquiries.