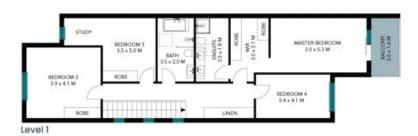

Upstairs, the homeowner is treated to city views from the master suite's balcony, alongside a dreamy walk-in robe and ensuite. The three additional bedrooms are joined by a downstairs study, offering the flexibility of a play space or guest room.

Level 1

Ground Level

The floor plan is not to scale; measurements are indicative and in metres. All features included in this 3D plan are for inspiration purposes only.

This is not an exact replica of the property or the position of exterior elements. Plans should not be relied an. Interested parties should make and rely on their own enquiries.