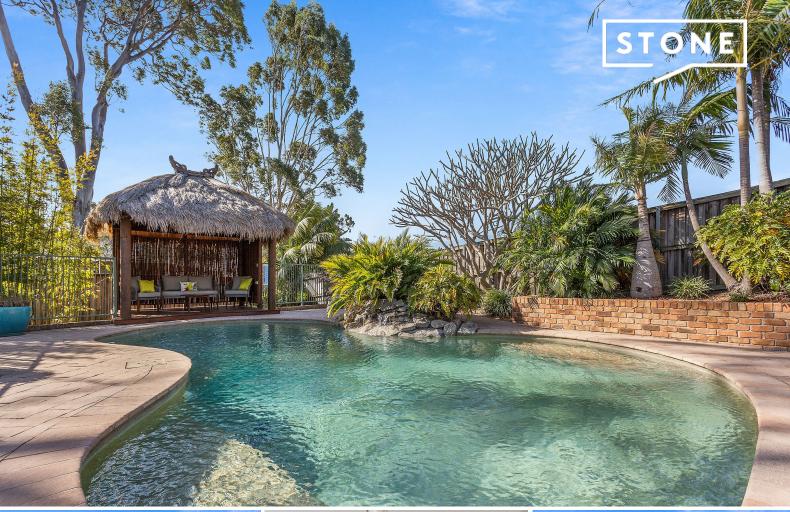

## Discover your own private oasis in arguably one of the best streets in the suburb

This stunning five bedroom, two bathroom split-level brick home, perfectly positioned on a generous block, offers a tranquil reserve outlook. Designed for year round comfort lifestyle and enviable entertaining, this residence features multiple living spaces and a seamless indoor-outdoor flow. Enjoy the expansive covered alfresco area, ideal for every occasion as it overlooks a private near level rear yard complete with an inground saltwater pool and cabana. Located near beautiful local parks, this home provides a peaceful retreat while remaining close to all amenities.

- Spacious split-level design with five bedrooms and two modern bathrooms plus powder room and separate laundry
- Multiple living spaces for family comfort and versatile entertaining
- Expansive, near-level yard perfect for outdoor activities and play
- Large covered alfresco area with electric controlled louvres overlooking the lush backyard oasis
- Solar panels and heating pool system