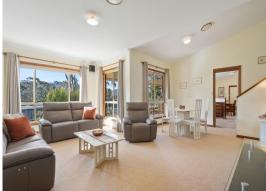

- Spacious split-level design with five bedrooms and two modern bathrooms plus powder room and separate laundry
- Multiple living spaces for family comfort and versatile entertaining
- Expansive, near-level yard perfect for outdoor activities and play
- Large covered alfresco area with electric controlled louvres overlooking the lush backyard oasis
- Solar panels and heating pool system