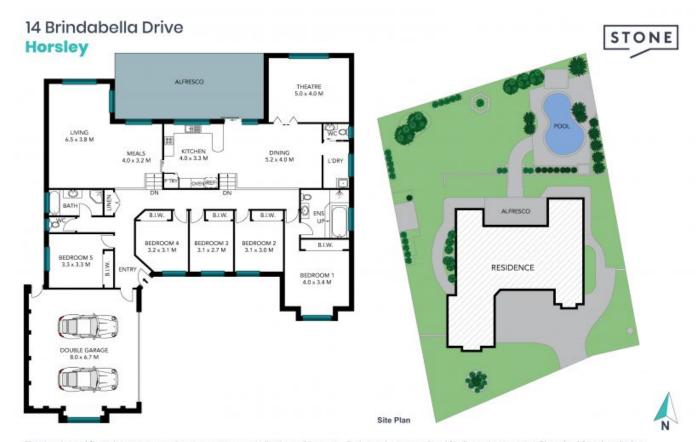

## Discover your own private oasis in arguably one of the best streets in the suburb

This stunning five bedroom, two bathroom split-level brick home, perfectly positioned on a generous block, offers a tranquil reserve outlook. Designed for year round comfort lifestyle and enviable entertaining, this residence features multiple living spaces and a seamless indoor-outdoor flow. Enjoy the expansive covered alfresco area, ideal for every occasion as it overlooks a private near level rear yard complete with an inground saltwater pool and cabana. Located near beautiful local parks, this home provides a peaceful retreat while remaining close to all amenities.

- Spacious split-level design with five bedrooms and two modern bathrooms plus powder room and separate laundry
- Multiple living spaces for family comfort and versatile entertaining
- Expansive, near-level yard perfect for outdoor activities and play
- Large covered alfresco area with electric controlled louvres overlooking the lush backyard oasis
- Solar panels and heating pool system