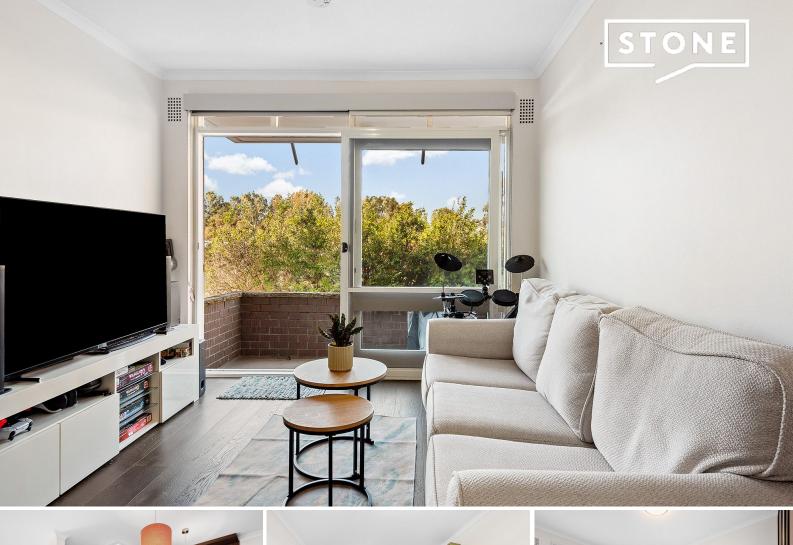

## Capturing tranquility and privacy

This beautifully finished apartment is tucked away back from the road offering tranquillity and privacy. Positioned directly adjacent to the golf course, it's mere metres from buses while also being minutes from Warringah Mall and a choice of beaches. The interiors have been designed to showcase a superb use of space with quality finishes, whilst the residence captures a picturesque leafy outlook. The apartment enjoys an abundant of morning sunlight and refreshing breezes, ensuring a pleasant living experience year-round.

- Cleverly designed pull-out desk creates a home office or additional dining space.
- Undercover balcony with leafy Easterly aspect.
- Modern kitchen with mirrored splashback and ample bench space.
- Generous sized bedroom with plantation shutters and built-in wardrobe.
- Sleek fully tiled bathroom with timber look vanity, and rain head shower.
- Near new blinds throughout, shared laundry, allocated carport.
- Only moments away to Coles, Woolworths and Aldi, plus cafes and eateries.
- Easy bike ride to Manly's beaches, wharf and eateries.