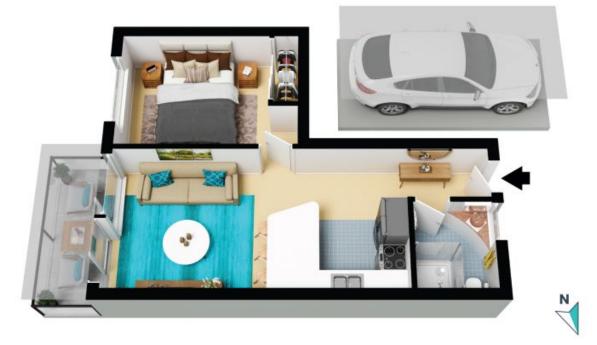

## STONE

12A/16 Campbell Parade Manly Vale

The floor plan is not to scale; measurements are indicative and in metres. All features included in this 3D plan are for inspiration purposes only. This is not an exact replica of the property or the position of exterior elements. Plans should not be relied an. Interested parties should make and rely on their awn enquiries.