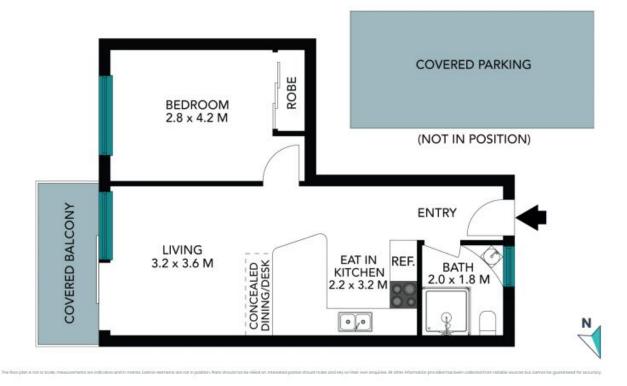

## STONE

12A/16 Campbell Parade Manly Vale

The floor plan is not to scale; measurements are indicative and in metres. All features included in this 3D plan are for inspiration purposes only. This is not an exact replica of the property or the position of exterior elements. Plans should not be relied an. Interested parties should make and rely on their awn enquiries.