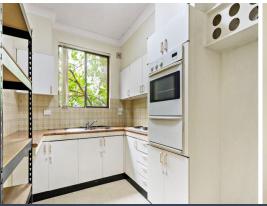

Features:

Split system air conditioner in lounge area Neat kitchen with Electric cooking Main bedroom with air con Built in to 2nd bedroom Kitchen with wall oven Bathroom with tub Internal laundry Carpet throughout Balcony of lounge room