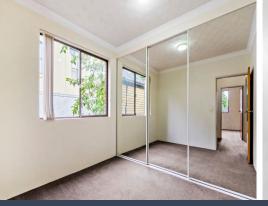

Features:

Split system air conditioner in lounge area Neat kitchen with Electric cooking Main bedroom with air con Built in to 2nd bedroom Kitchen with wall oven Bathroom with tub Internal laundry Carpet throughout Balcony of lounge room