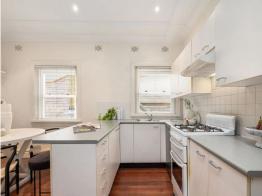

- Modern Open Plan Kitchen: Featuring a gas cooktop, stainless steel dishwasher, and a breakfast/cocktail bar ideal for entertaining.
- Contemporary Bathroom: Ultra-modern design with a shower over the bath and an internal laundry facility for added convenience.
- Short term lease 3-4 months up until Mid-Jan 2025 .