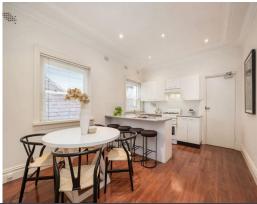

- Modern Open Plan Kitchen: Featuring a gas cooktop, stainless steel dishwasher, and a breakfast/cocktail bar ideal for entertaining.
- Contemporary Bathroom: Ultra-modern design with a shower over the bath and an internal laundry facility for added convenience.
- Short term lease 3-4 months up until Mid-Jan 2025 .