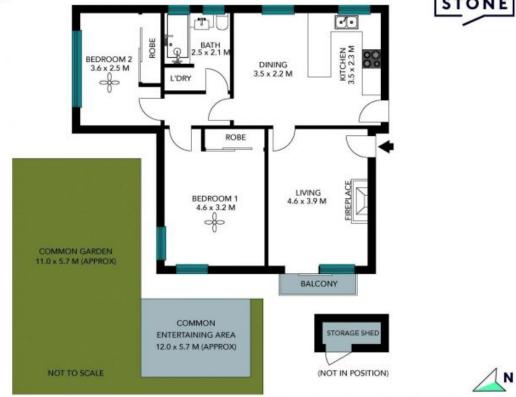

## Fully Furnished Stylish Art Deco Retreat with Beachside Charm - Short Term Lease Only

Step into a blend of timeless elegance and contemporary comfort with this fully furnished Art Deco apartment, just moments from the vibrant Queenscliff Beach and Manly Village. Perfectly situated on the top floor of a boutique building, this residence offers a stylish and relaxed coastal lifestyle with all the modern conveniences you could desire.

- Modern Open Plan Kitchen: Featuring a gas cooktop, stainless steel dishwasher, and a breakfast/cocktail bar ideal for entertaining.
- Contemporary Bathroom: Ultra-modern design with a shower over the bath and an internal laundry facility for added convenience.
- Short term lease 3-4 months up until Mid-Jan 2025 .