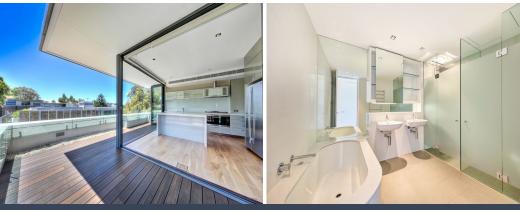

Features include:

- Spacious open plan lounge and dining basking in northerly sunlight open to a large terrace

- Contemporary gas kitchen, stone bench island and Miele appliances
- Three double bedrooms with built in robes
- Two bathrooms with double vanity, good storage, bath and shower in main
- Internal laundry with washer and dryer
- Secure double car space plus two storage lockup cage
- Stroll to rail, walk to popular Greengate Hotel, Regimental Park across the road
- In Killara Public and Killara High School catchments