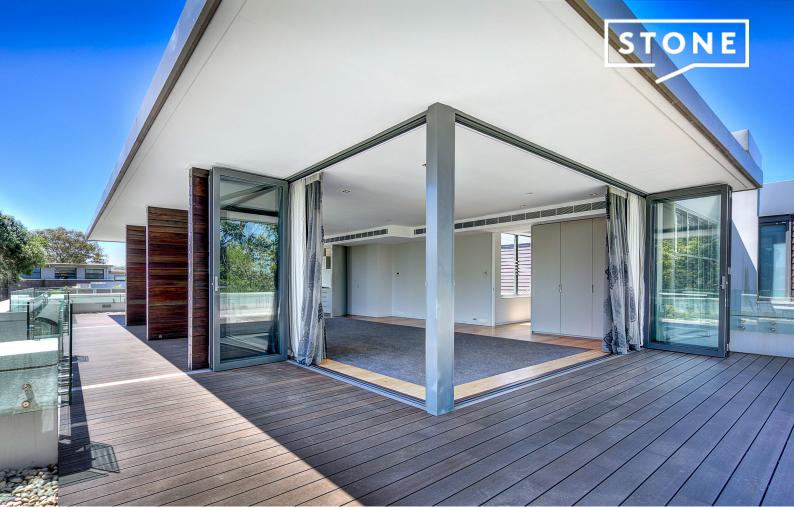

## Luxury penthouse unit

Featuring outstanding quality and generous proportions this unit offer a contemporary lifestyle in a convenient location. Situated in a modern security building with direct lift access nurtures easy living.

Features include:

- Spacious open plan lounge and dining basking in northerly sunlight open to a large terrace

- Contemporary gas kitchen, stone bench island and Miele appliances
- Three double bedrooms with built in robes
- Two bathrooms with double vanity, good storage, bath and shower in main
- Internal laundry with washer and dryer
- Secure double car space plus two storage lockup cage
- Stroll to rail, walk to popular Greengate Hotel, Regimental Park across the road
- In Killara Public and Killara High School catchments