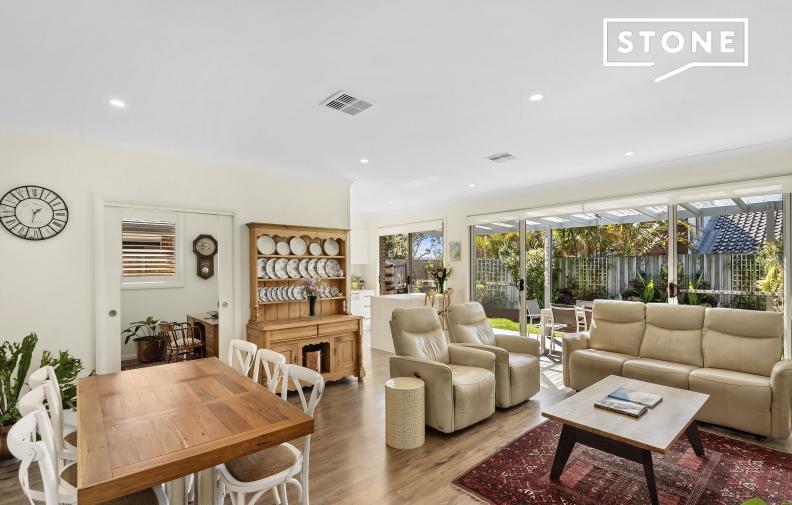

## Exclusive coastal living with Northerly aspect for active adults 55 and over

Private Inspections Only
Please contact Anthony Parker on 0409 747 152.

Welcome to Banksia, an exclusive community offering sleek and contemporary homes designed specifically for residents aged 55 and over. Nestled in the picturesque Northern Beaches of Sydney, Banksia combines modern living with natural beauty.

- Elegant Interiors: The home features wool-rich carpets in the spacious bedrooms, ceiling fans, and LED downlights for a touch of luxury. Timber-grained Decoria floors stretch across the kitchen, living room, and dining areas.
- Modern Kitchen: The airy kitchen is equipped with 40mm Caesarstone benchtops, stainless steel Miele appliances, a gas cooktop, ample storage space, soft-close drawers, and Parisi tapware.
- Convenient Access: Approximately 2 kilometres away is Cromer Golf Club, tucked between the beautiful bushlands of Narrabeen Lagoon and Garigal National Park. With plenty of outdoor activities, shops, cafes, dining, and entertainment only moments away, Banksia strikes ...