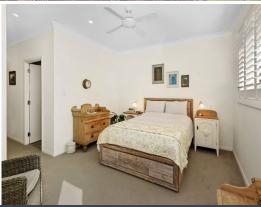

- Elegant Interiors: The home features wool-rich carpets in the spacious bedrooms, ceiling fans, and LED downlights for a touch of luxury. Timber-grained Decoria floors stretch across the kitchen, living room, and dining areas.
- Modern Kitchen: The airy kitchen is equipped with 40mm Caesarstone benchtops, stainless steel Miele appliances, a gas cooktop, ample storage space, soft-close drawers, and Parisi tapware.
- Convenient Access: Approximately 2 kilometres away is Cromer Golf Club, tucked between the beautiful bushlands of Narrabeen Lagoon and Garigal National Park. With plenty of outdoor activities, shops, cafes, dining, and entertainment only moments away, Banksia strikes ...