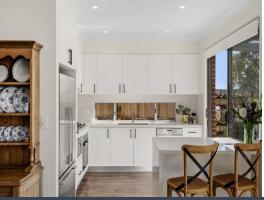

- Elegant Interiors: The home features wool-rich carpets in the spacious bedrooms, ceiling fans, and LED downlights for a touch of luxury. Timber-grained Decoria floors stretch across the kitchen, living room, and dining areas.
- Modern Kitchen: The airy kitchen is equipped with 40mm Caesarstone benchtops, stainless steel Miele appliances, a gas cooktop, ample storage space, soft-close drawers, and Parisi tapware.
- Convenient Access: Approximately 2 kilometres away is Cromer Golf Club, tucked between the beautiful bushlands of Narrabeen Lagoon and Garigal National Park. With plenty of outdoor activities, shops, cafes, dining, and entertainment only moments away, Banksia strikes ...