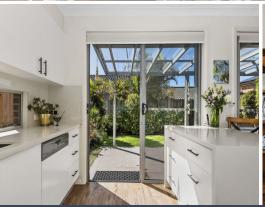

- Elegant Interiors: The home features wool-rich carpets in the spacious bedrooms, ceiling fans, and LED downlights for a touch of luxury. Timber-grained Decoria floors stretch across the kitchen, living room, and dining areas.
- Modern Kitchen: The airy kitchen is equipped with 40mm Caesarstone benchtops, stainless steel Miele appliances, a gas cooktop, ample storage space, soft-close drawers, and Parisi tapware.
- Convenient Access: Approximately 2 kilometres away is Cromer Golf Club, tucked between the beautiful bushlands of Narrabeen Lagoon and Garigal National Park. With plenty of outdoor activities, shops, cafes, dining, and entertainment only moments away, Banksia strikes ...