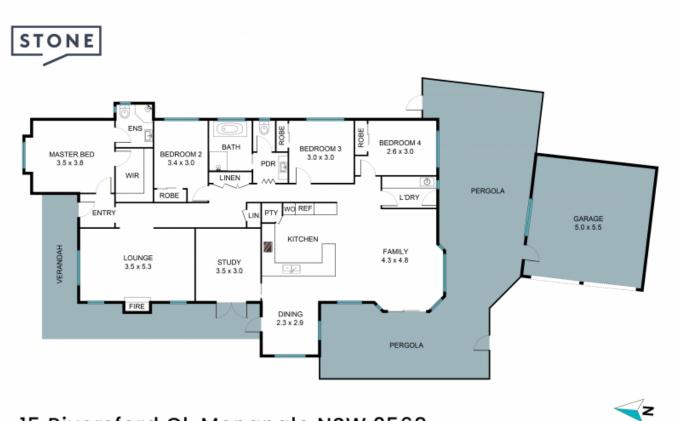

## 15 Riversford Cl, Menangle NSW 2568

The floor plan is not to scale, measurements and in metres. Exterior elements are not in position. Plans should not be relied on. Interested parties should make and rely on their own enquiries. All other information provided has been collected from reliable sources but cannot be guaranteed for accuracy.