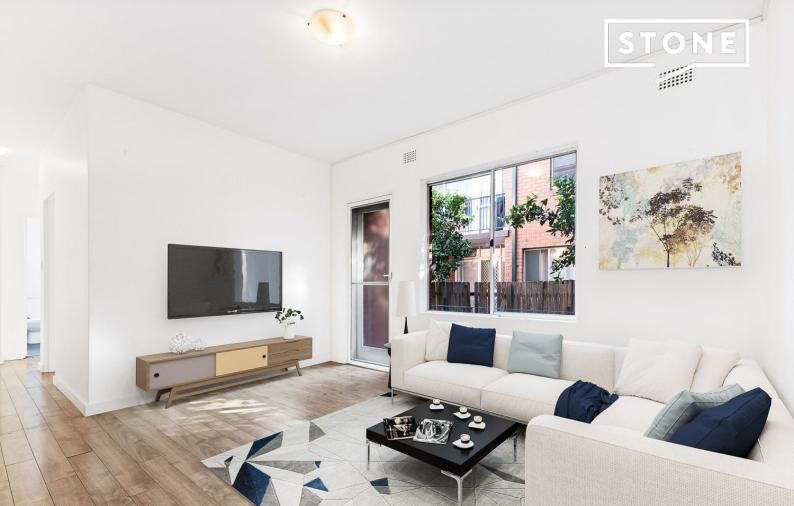

## Two bedroom apartment in convenient location

Lovely ground floor two bedroom apartment in well maintained boutique block.

Perfectly positioned only moments away from all of Belmore's conveniences including train station, a variety of local schools, shops, transport, cafes, eateries and parklands.

Features:

- Two large bedrooms with brand new built-in wardrobes
- Well equipped bathroom with separate shower and bath
- Internal laundry
- Large eat-in kitchen
- Freshly painted
- Ground floor with good size balcony off the loungeroom over looking greenery
- Timber floors throughout
- Off street parking located on site