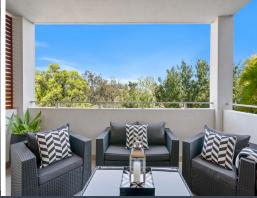

- Exceptional sense of spaciousness and style, enhanced by 2.7m-high ceilings
- A beautifully presented private oasis with fresh paint and no common walls
- Well-configured layout offers open plan living/dining plus devoted study space
- Wraparound all-weather balcony with privacy screens, ideal for entertaining
- Stylish Miele gas kitchen with a breakfast bar and semi-integrated dishwasher
- Two generous beds with built-ins, master has an elegant ensuite with a bath
- Opulent main bathroom showcases a rain shower and floor-to-ceiling tiles