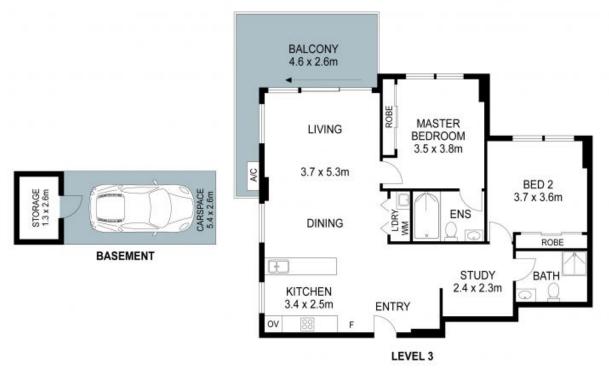

## 13/25-27 Wongala Crescent, Beecroft

THIS IS AN ARTIST'S IMPRESSION - ALL DIMENSIONS, LAYOUTS AND TREES ARE APPROXIMATE ALL INTERESTED PARTIES SHOULD MAKE AND RELY ON THEIR OWN ENQUIRIES