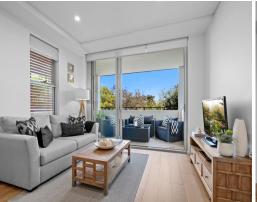

- Exceptional sense of spaciousness and style, enhanced by 2.7m-high ceilings
- A beautifully presented private oasis with fresh paint and no common walls
- Well-configured layout offers open plan living/dining plus devoted study space
- Wraparound all-weather balcony with privacy screens, ideal for entertaining
- Stylish Miele gas kitchen with a breakfast bar and semi-integrated dishwasher
- Two generous beds with built-ins, master has an elegant ensuite with a bath
- Opulent main bathroom showcases a rain shower and floor-to-ceiling tiles