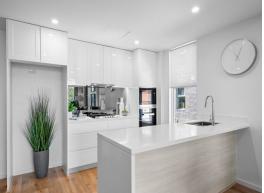

- Exceptional sense of spaciousness and style, enhanced by 2.7m-high ceilings
- A beautifully presented private oasis with fresh paint and no common walls
- Well-configured layout offers open plan living/dining plus devoted study space
- Wraparound all-weather balcony with privacy screens, ideal for entertaining
- Stylish Miele gas kitchen with a breakfast bar and semi-integrated dishwasher
- Two generous beds with built-ins, master has an elegant ensuite with a bath
- Opulent main bathroom showcases a rain shower and floor-to-ceiling tiles