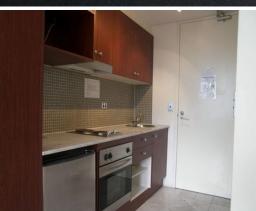

## BRIGHT, SUNNY & AFFORDABLE - WALK TO EVERYTHING!

Convenient north facing light and bright unfurnished studio with lift access. Great kitchenette, internal laundry with washing machine, contemporary bathroom and Juliette balcony offering district views. Ultra-convenient, this apartment is in the centre of Cremorne. A variety of shops, and restaurants all located at your door, as well as CBD transport and opposite the iconic Orpheum Cinema. No pets in this building.