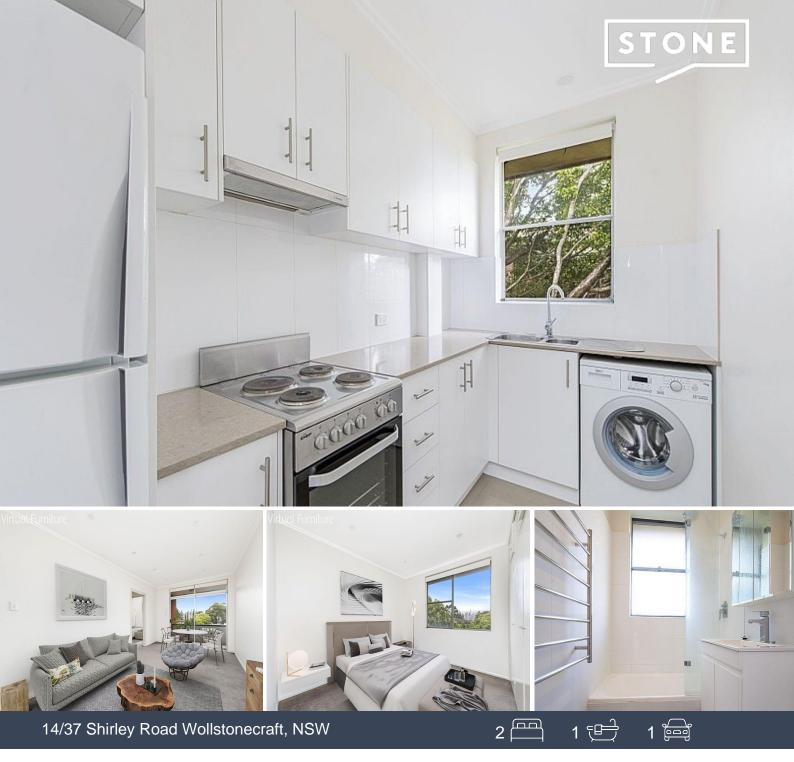

Nicely renovated, the kitchen (comes with a fridge) and bathrooms are both neutral coloured and modern in finish and the bedrooms have large built-in robes. The lounge area is spacious and there's a separate dining space which leads onto a balcony with water, Bridge and city views and to complete there is undercover parking for one car and an internal laundry with washing machine.