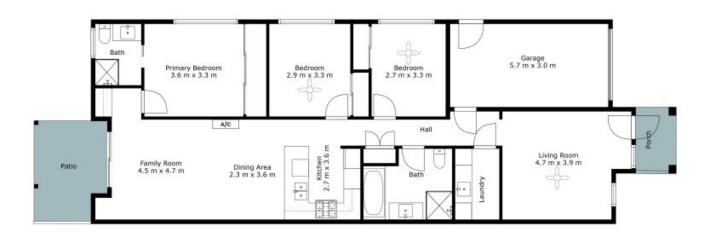

#### 37A Wirripang Street Fletcher

N

The site plan and floor plan are not to scale; measurements are indicative and in metres. Bushes and trees are placed for illustration purposes. Plans should not be relied on, interested parties should make and rely on their own enquiries. All other information provided has been collected from reliable sources but cannot be guaranteed for accuracy.

## 37A Wirripang Street Fletcher

The site plan and floor plan are not to scale; measurements are indicative and in metres. Bushes and trees are placed for illustration purposes. Plans should not be relied an. Interested parties should make and rely on their own enquiries, All other information provided has been collected from reliable sources but cannot be guaranteed for accuracy.