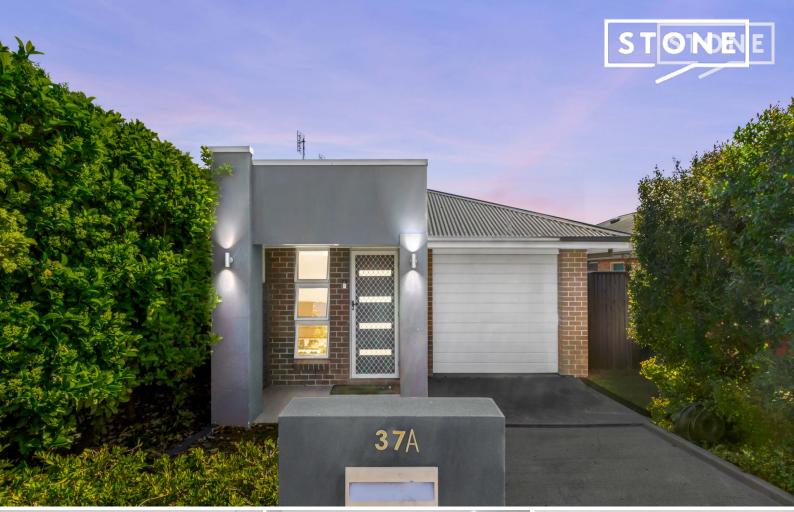

# 37a Wirripang Street Fletcher, NSW

### Effortless, modern living in sanctuary estate

Experience the epitome of low-maintenance living in this stylish three-bedroom duplex at Sanctuary Estate. With two separate living areas, a sleek Caesarstone kitchen, and a covered alfresco space perfect for entertaining, this home is designed for those who value their time. Say goodbye to weekend chores and hello to more of what truly matters-this is easy living at its finest.

- Brick and Colorbond Torrens title duplex on low maintenance 286sqm block
- Two separate living areas, a/c & gas heating to family/dining at rear
- Caesarstone kitchen with gas cooktop and dishwasher
- Sliding door access to covered alfresco and private garden
- Three robed bedrooms, main with a/c and ensuite
- Internal access from single auto garage, extra parking in front
- 1300m Bishop Tyrrell Anglican College, 2.5km Glendore Public School
- 1.8km Fletcher Village, 14km Newcastle CBD, 8km M1 & Hunter Expressway