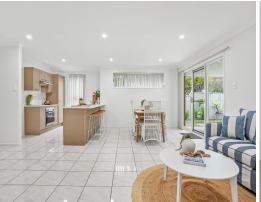

Generous size kitchen with electric appliances.

Multiple living areas.

Separate dining area

Four spacious bedrooms features built-in wardrobe in each, master has ensuite.

Main bathroom with seperate bath and shower