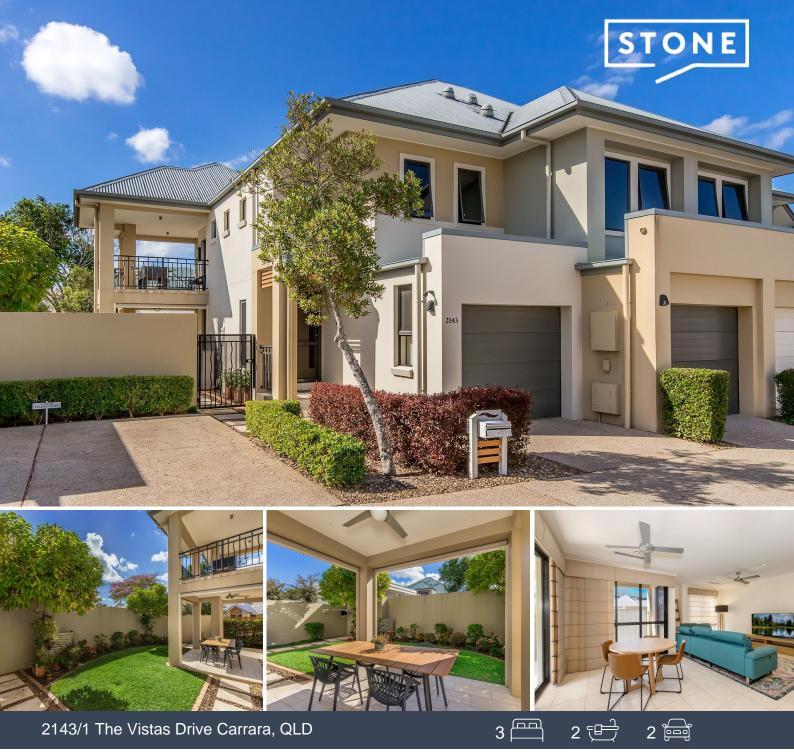

## Exceptional Living at Emerald Lakes The Vistas Golfing Estate

Secure your very own piece of paradise in this beautifully presented 3-bedroom, 2-storey home, flooded with natural light. Located in the exclusive & secure The Vistas Estate which is perfectly positioned alongside the scenic Emerald Lakes Golf Course and across the road from Emmanuel College, this property offers incredible value and a fantastic lifestyle.

This light and bright property features beautiful high ceilings, a lovely large private yard and that northerly aspect that everyone wants for the natural light it floods into the home.

Enjoy all that The Vistas lifestyle has to offer, whether it's golf that you love or relaxing by the gorgeous pool and utilising the BBQ facilities. There's even a heated lap pool for those that enjoy swimming for the exercise.

Price:

Guide Over \$1,089,000

- 3 large bedrooms

Ground Floor

The floor plan is not to scale; measurements are indicative and in metres. All features included in this 3D plan are for inspiration purposes only. This is not an exact replica of the property or the position of exterior elements. Plans should not be relied on. Interested parties should make and rely on their own enquiries.