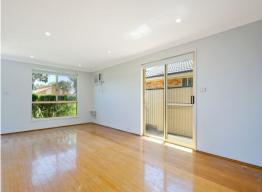

Modern kitchen with stainless steel appliances, ceramic cook-top and loads of soft close cabinetry

3 spacious bedrooms with brand new carpet, two with walk-in robes Large open-plan lounge/dining area with polished wooden floorboards Modern bathroom with walk-in shower, separate bath and separate toilet NBN & split system AC