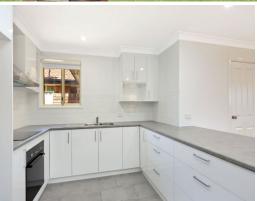

Modern kitchen with stainless steel appliances, ceramic cook-top and loads of soft close cabinetry

3 spacious bedrooms with brand new carpet, two with walk-in robes Large open-plan lounge/dining area with polished wooden floorboards Modern bathroom with walk-in shower, separate bath and separate toilet NBN & split system AC