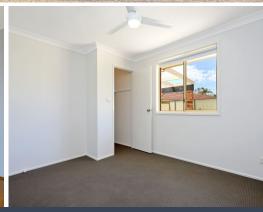

Modern kitchen with stainless steel appliances, ceramic cook-top and loads of soft close cabinetry

3 spacious bedrooms with brand new carpet, two with walk-in robes Large open-plan lounge/dining area with polished wooden floorboards Modern bathroom with walk-in shower, separate bath and separate toilet NBN & split system AC