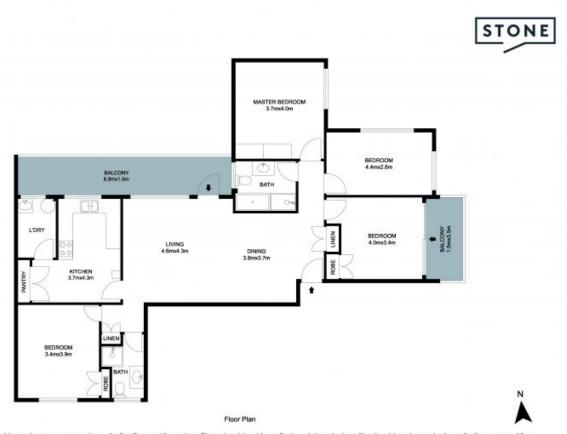

## Sold by Adam Noakes and Angel Li 0450 753 268

Sold by Adam Noakes and Angel Li 0450 753 268

This unique top-floor 4-bedroom, 2-bathroom unit offers a rare combination of space, privacy, and convenience. With only two properties on the same level, you'll enjoy a quiet and exclusive living environment. The expansive floor plan includes a spacious living area that basks in natural light from its north-facing position and opens onto a large balcony, perfect for entertaining or relaxing. The separate kitchen and laundry provide functional convenience, while one of the bedrooms features its own small east-facing balcony, offering a cozy spot to enjoy the morning sun.

## Property Features:

- Top-floor unit with only two properties on the same level
- 4 spacious bedrooms, one with its own private east-facing balcony
- 2 well-appointed bathrooms
- Internal laundry for added convenience

**Auction:** 28/09/2024 10:00 am

**Price:** Sold by Adam Noakes and Angel Li 0450 753

Council Rates: \$681.70 p/q

**Adam Noakes** 0450 753 268

Angel (Qinghua) Li

The Floor plan is not to scale; measurements are indicative and in metres. Plans should not be relied on. Interested parties should make and rely on their own enquiries.