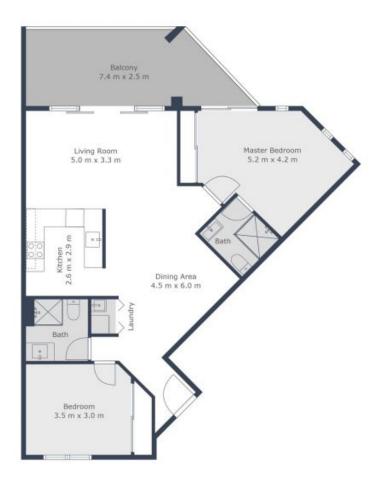

## Spacious two bedroom apartment in Harrison!

Welcome to 12/70 Nullarbor Ave Harrison, this delightful residence is nestled conveniently close to the light rail station. With a well-appointed layout, this two-bedroom, two bathroom home offers both spaciousness and style. The living space is bathed in natural light, featuring a contemporary open-plan design. Both bedrooms come equipped with built-in wardrobes.

Enjoy a fantastic lifestyle with easy access to light rail stops, Franklin Woolworths metro in Franklin, and just a short drive to the CBD.

- Floorboards throughout
- Spacious kitchen with stone benchtop, ample storage and bench space
- Spacious balcony
- Split system in living area
- Two underground car spaces with a storage cage
- Walking distance to light rail station, Franklin Woolworths and nearby schools
- Applicants are to seek permission to keep pets
- EER: 6.0