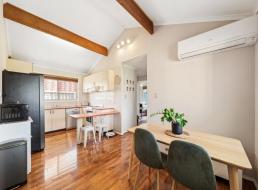

Step inside to discover exposed beams that add a touch of rustic charm to the generous lounge and dining rooms, creating a warm and inviting atmosphere. The well designed layout includes three spacious bedrooms, all with built-in wardrobes, and the main bedroom featuring its own en-suite for added privacy and convenience.