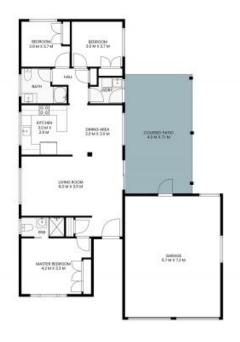

## 51 Jane Ellen Crs Chittaway Bay

INTERNAL: 91sqm EXTERNAL: 517sqm

PLEASE NOTE: These Floorplan + Site Plans have been generated for marketing purposes and are to be used as a guide only. While all care is taken, no guarantee can be given in respect of accuracy, sizes and dimensions are approximate, actual may vary.