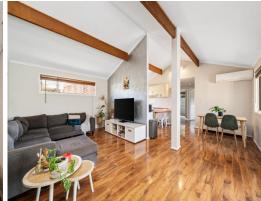

Step inside to discover exposed beams that add a touch of rustic charm to the generous lounge and dining rooms, creating a warm and inviting atmosphere. The well designed layout includes three spacious bedrooms, all with built-in wardrobes, and the main bedroom featuring its own en-suite for added privacy and convenience.