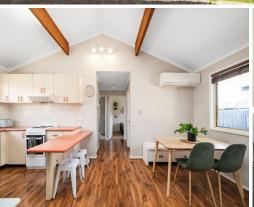

Step inside to discover exposed beams that add a touch of rustic charm to the generous lounge and dining rooms, creating a warm and inviting atmosphere. The well designed layout includes three spacious bedrooms, all with built-in wardrobes, and the main bedroom featuring its own en-suite for added privacy and convenience.