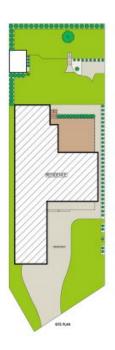

## 21 Grevillea Crescent Berkeley Vale

INTERNAL: 110sqm EXTERNAL: 676sqm

PLEASE NOTE: These Floorpian + Site Plans have been generated for marketing purposes and are to be used as a guide only. While all care is taken, no guarantee can be given in respect of accuracy; sizes and dimensions are approximate, actual may vary.