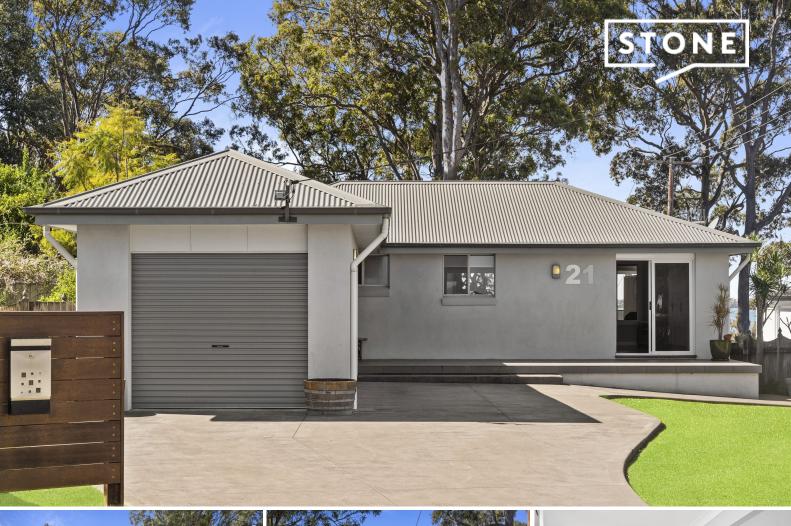

21 Grevillea Crescent Berkeley Vale, NSW

3 🕮

2 🖽

## Elevated aspect with fantastic lake views!

Key Features:

- Three Incredibly spacious bedrooms, well spectated throughout the home.
- Large living area and a renovated kitchen with quality fixtures and fittings.
- Elevated location of Berkeley Vale, boasting leafy surroundings and stunning views of Tuggerah Lake. Conveniently located just 300m walk from local shops, cafes, restaurants and transport. 701m2 block.
- Beautifully landscaped gardens with a fantastic rear entertaining deck, perfect for enjoying warm summer nights or tranquil mornings admiring the unobstructed sunrise.