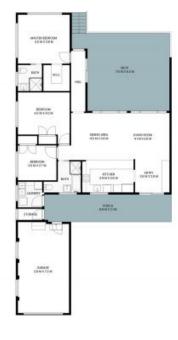

## 21 Grevillea Crescent Berkeley Vale

INTERNAL: 110sqm EXTERNAL: 676sqm

PLEASE NOTE: These Floorpian + Site Plans have been generated for marketing purposes and are to be used as a guide only. While all care is taken, no guarantee can be given in respect of accuracy; sizes and dimensions are approximate, actual may vary.