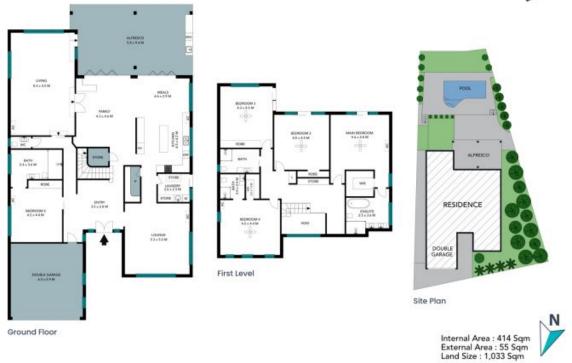

## 105/40 Cotlew Street East Southport

The site plan and floor plan are not to scale; measurements are indicative and in metres. Bushes and trees are placed for illustration purposes. Plans should not be relied on. Interested parties should make and rely on their own enquiries. All other information provided has been collected from reliable sources but cannot be guaranteed for accuracy.