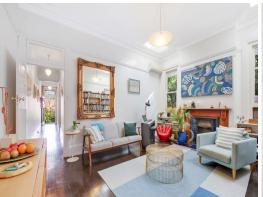

## Features include:

- Generous semi with high floor to ceiling height (3.5m)
- Separate living and dining spaces
- A generous north-facing garden, planted with natives to entertain and play
- A front courtyard and porch big enough to entertain and  $\mbox{\it relax}$
- Bright full electric kitchen with Ilve oven and Bosch induction cooktop
- Fully electric house (no gas) with induction cooktop and large hot water heat pump > reduced utility bills
- Pets will be considered on application.