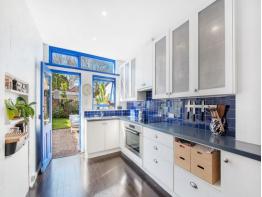

## Features include:

- Generous semi with high floor to ceiling height (3.5m)
- Separate living and dining spaces
- A generous north-facing garden, planted with natives to entertain and play
- A front courtyard and porch big enough to entertain and  $\mbox{\it relax}$
- Bright full electric kitchen with Ilve oven and Bosch induction cooktop
- Fully electric house (no gas) with induction cooktop and large hot water heat pump > reduced utility bills
- Pets will be considered on application.