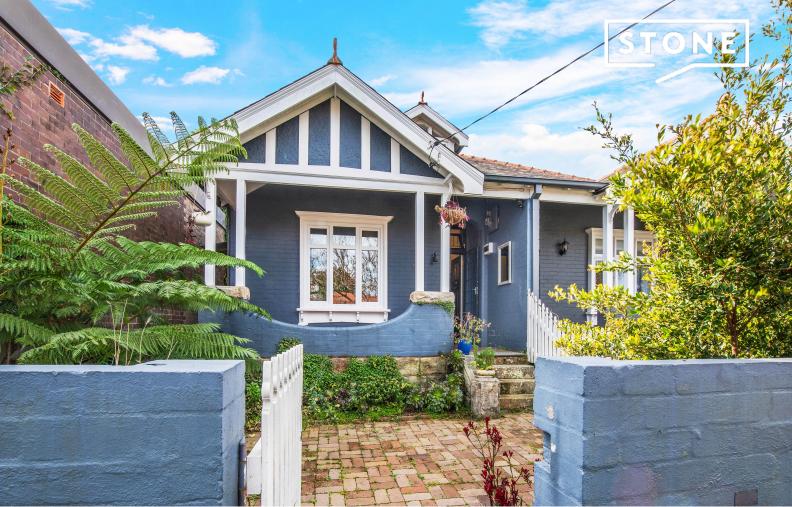

101 Rangers Avenue Mosman, NSW

4 🕮

2 🖽

2 🗐

## MODERN SEMI IN A FANTASTIC LOCATION.

This modern semi displays traditional charm and character across a spacious layout & is Ideal for families.

## Features include:

- Generous semi with high floor to ceiling height (3.5m)
- Separate living and dining spaces
- A generous north-facing garden, planted with natives to entertain and play
- A front courtyard and porch big enough to entertain and  $\mbox{\it relax}$
- Bright full electric kitchen with Ilve oven and Bosch induction cooktop
- Fully electric house (no gas) with induction cooktop and large hot water heat pump > reduced utility bills
- Pets will be considered on application.