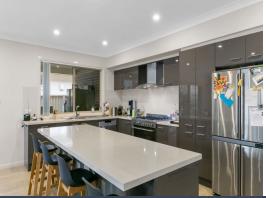

- -Sleek and modern kitchen fitted with stainless steel appliances and gas cooking. Large breakfast bar and plentiful storage.
- -Combined living and dining areas with additional two living spaces at the front of the property which can be utilised as a study or home gymnasium.
- -4 Double Bedrooms located on the upper level all with built-in-robes. Master containing walk-in-robe and ensuite. 5th bedroom located on the lower level.
- -Large family bathroom with seperate shower and bath tub. Additional guest bathroom present downstairs.
- -Oversized upstairs rumpus.
- -Outdoor alfresco area flowing out to the backyard with direct gate access to ELS Hall Park.