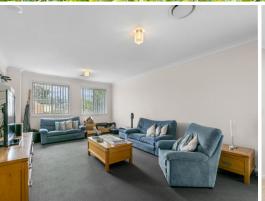

- -Sleek and modern kitchen fitted with stainless steel appliances and gas cooking. Large breakfast bar and plentiful storage.
- -Combined living and dining areas with additional two living spaces at the front of the property which can be utilised as a study or home gymnasium.
- -4 Double Bedrooms located on the upper level all with built-in-robes. Master containing walk-in-robe and ensuite. 5th bedroom located on the lower level.
- -Large family bathroom with seperate shower and bath tub. Additional guest bathroom present downstairs.
- -Oversized upstairs rumpus.
- -Outdoor alfresco area flowing out to the backyard with direct gate access to ELS Hall Park.