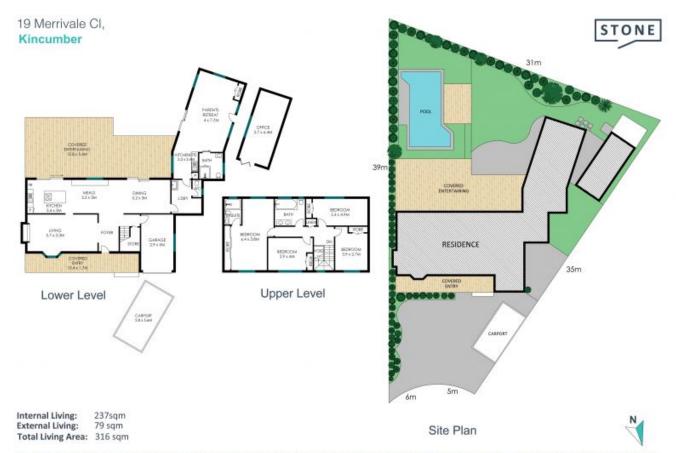

Inspect:

Saturday, 21st September 2024 1:15 - 2:00

Price:

Contact Agent

Council Rates: \$2,164.58/year (approx)
Water Rates: \$1,146.75/year (approx)

**David Lyle** 0408 440 010

The site plan and floor plan are not to scale; measurements are indicative and in metres. Bushes and trees are placed for illustration purposes. Plans should not be relied on. Interested parties should make and rely on their own enquiries. All other information provided has been collected from reliable sources but cannot be guaranteed for accuracy.