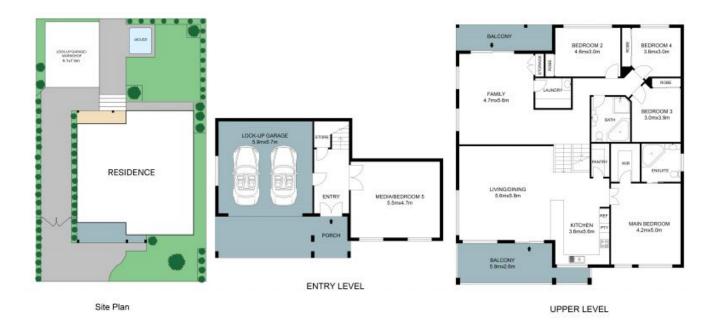

## 32 Kenilworth St, Mannering Park NSW 2259

The site plan and floor plan are not to scale; measurements are indicative and in metres. Bushes and trees are placed for illustration purposes. Plans should not be relied on. Interested parties should make and rely on their own enquiries. All other information provided has been collected from reliable sources but cannot be guaranteed for accuracy.