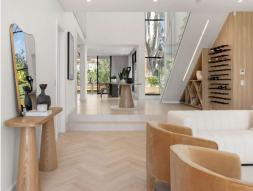

Poised commandingly at the pinnacle of a cul-de-sac drenched in dazzling sunlight, the home's grand scale is enhanced by soaring voids an open-plan design. Floor to ceiling windows, cascading curtains and veneer joinery ensures a soft and inviting ambience, with Italian Calcutta Vagli marble, a gas fireplace and Smart home capabilities adding to the wow-factor.