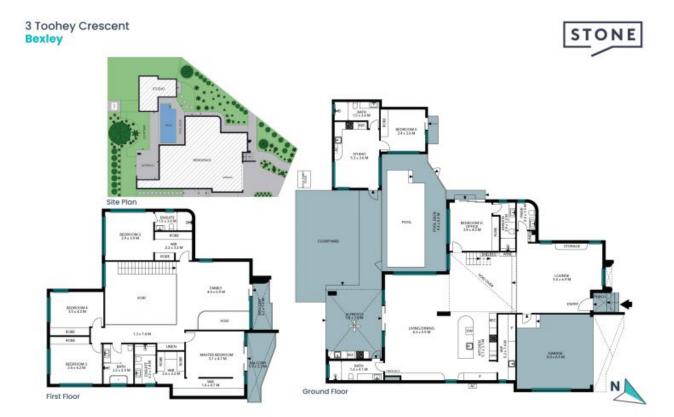

3 Toohey Crescent Bexley, NSW

The site plan and floor plan are not to scale; measurements are indicative and in metres. Bushes and trees are placed for illustration purposes. Plans should not be relied on. Interested parties should make and rely on their own enquiries. All other information provided has been callected from reliable sources but cannot be guaranteed for accuracy.