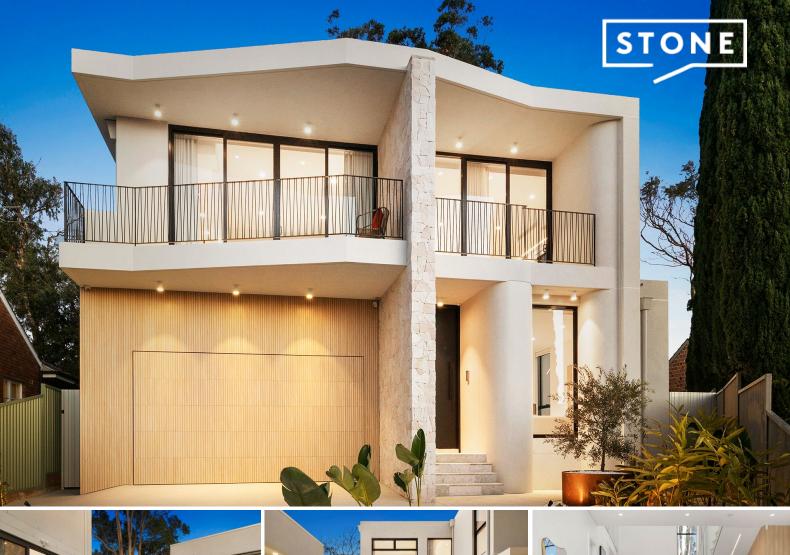

## Extraordinary Grand-Scale Family Sanctuary in Exclusive Enclave

Welcome home to a residence of immense scale and sublime elegance. Freshly completed to a meticulous standard, this full brick and concrete slab marvel beckons you to indulge in the most exclusive luxury living at a colossal scale, with circa 450sqm of living space.

Poised commandingly at the pinnacle of a cul-de-sac drenched in dazzling sunlight, the home's grand scale is enhanced by soaring voids an open-plan design. Floor to ceiling windows, cascading curtains and veneer joinery ensures a soft and inviting ambience, with Italian Calcutta Vagli marble, a gas fireplace and Smart home capabilities adding to the wow-factor.

A generous 658sq m block enables the grand proportions to flow outdoors, from the fully-equipped alfresco area to the lawn, pool with diving tower with landscaped gardens & Firepit? there's even a mature tree for the kids to climb.