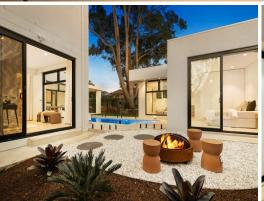

A generous 658sq m block enables the grand proportions to flow outdoors, from the fully-equipped alfresco area to the lawn, pool with diving tower with landscaped gardens & Firepit? there's even a mature tree for the kids to climb.