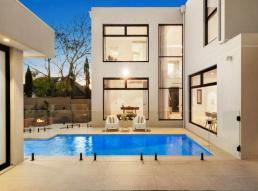

A generous 658sq m block enables the grand proportions to flow outdoors, from the fully-equipped alfresco area to the lawn, pool with diving tower with landscaped gardens & Firepit? there's even a mature tree for the kids to climb.