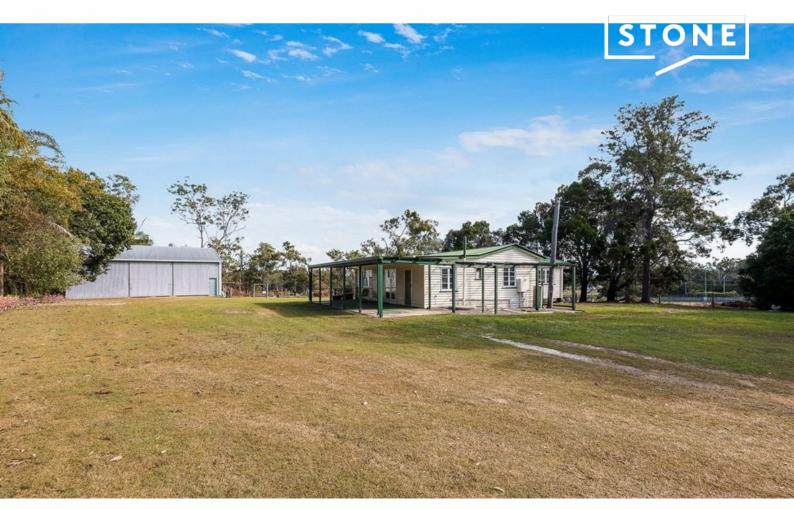

## 3.98 Hecartes - The Land is Your Canvas

This property is situated on 3.94 hectares of prime usable land, whether it be for your trucks and machinery or for your horses and cows, this property caters for everything that you are looking for and even for what you didn't know you were looking for.

The features of the property are;

- \* 3.98 hectares of land for your own personal use
- $^{\star}$  13 x 10 metre shed with 5 metre high door for your truck, caravan to be able to fit inside
- \* The shed is also powered for dad to tinker with his toys or to run his business from home
- \* Garden shed
- \* Fully fenced