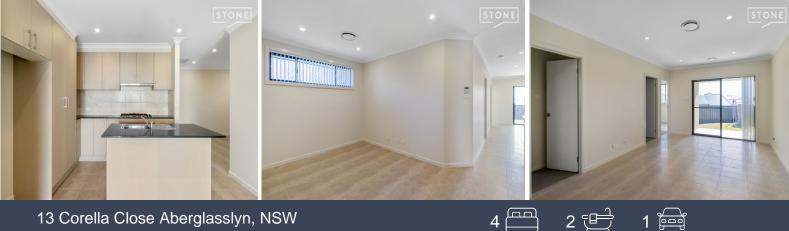

## Lovely Views and Brand New!

This lovely home opens to bright interior with open plan kitchen, dining and seperate family room/media space. With newly established tidy easy care lawn front and back, uninterrupted peaceful views, these units are brand new and ready to go! (LEFT and RIGHT units - the same/mirror image. Right Unit labelled 13a) Also featuring;

- Ducted air conditioning throughout
- Fresh new kitchen with island bench, 900mm stove/oven, plenty of cupboard space and dishwasher to be installed
- The master bedroom with ensuite, walk in robe, ceiling fans to be installed
- Remaining three bedrooms all with built-in wardrobes (ceiling fans to be installed)
- Beautiful floor to ceiling cream tiles, the main bathroom has seperate shower to bathtub
- Outdoor alfresco area off the main living area and kitchen space
- Fully fenced easy care yard, newly laid lawns
- Single remote garage with internal access

\$600 per week

Available Date: 02/09/2024

13 Corella Close

Aberglasslyn

The site plan and floor plan are not to scale; measurements are indicative and in metres. Bushes and trees are placed for illustration purposes. Plans should not be relied an. Interested parties should make and rely on their own enquiries. All other information provided has been collected from reliable sources but cannot be guaranteed for accuracy.