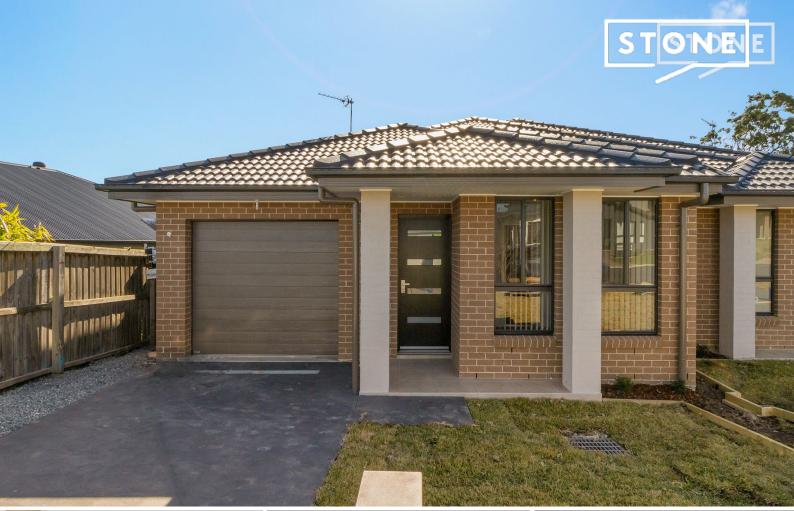

## Lovely Views and Brand New!

This lovely home opens to bright interior with open plan kitchen, dining and seperate family room/media space. With newly established tidy easy care lawn front and back, uninterrupted peaceful views, these units are brand new and ready to go! (LEFT and RIGHT units - the same/mirror image. Right Unit labelled 13a) Also featuring;

- Ducted air conditioning throughout
- Fresh new kitchen with island bench, 900mm stove/oven, plenty of cupboard space and dishwasher to be installed
- The master bedroom with ensuite, walk in robe, ceiling fans to be installed
- Remaining three bedrooms all with built-in wardrobes (ceiling fans to be installed)
- Beautiful floor to ceiling cream tiles, the main bathroom has seperate shower to bathtub
- Outdoor alfresco area off the main living area and kitchen space
- Fully fenced easy care yard, newly laid lawns
- Single remote garage with internal access