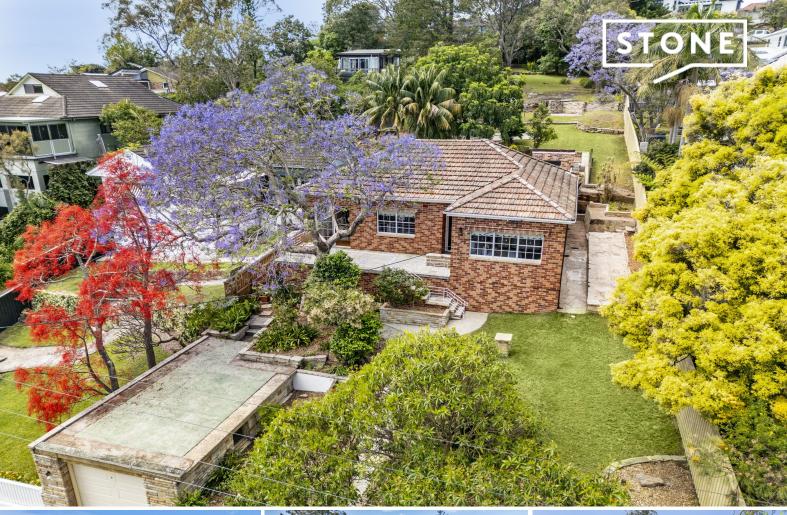

17 Ozone Street Freshwater, NSW

## Massive opportunity on a premium 1,354 sqm block

Lovingly held by one family since it was built over 70 years ago, this brick bungalow is simply brimming with potential and possibilities. Placed on the high side of the street with panoramic views across to Allambie Heights and Beacon Hill, the residence offers scope to move in, renovate or redevelop into one large residence or possibly two or three dwellings (STCA). Nestled in a tranquil family-friendly street, it is a short walk to Warringah Mall, parks, local primary schools, Freshwater village and on to Freshwater Beach.

- A rare blank canvas renovation/redevelopment opportunity on a prime block (STCA)
- The immaculately preserved 'Ursa' sits amid beautifully landscaped floral gardens
- Open-plan kitchen with dishwasher, and adjoining dining room which opens to a sunny verandah with sweeping views
- Two large bedrooms with views and one large bedroom with built-ins.
- Light-filled private bedroom / home office overlooking garden
- Tidy original bathroom plus covered external access to a large second bathroom
- Ample living room at the heart of the home