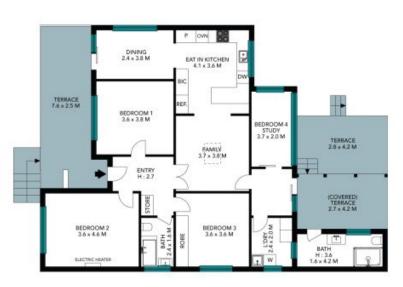

The floor plan is not to scale; measurements are indicative and in metres. All features included in this 3D plan are for inspiration purposes only.

This is not an exact replica of the property or the position of exterior elements. Plans should not be relied on. Interested parties should make and rely on their own enquiries.

- A rare blank canvas renovation/redevelopment opportunity on a prime block (STCA)
- The immaculately preserved 'Ursa' sits amid beautifully landscaped floral gardens
- Open-plan kitchen with dishwasher, and adjoining dining room which opens to a sunny verandah with sweeping views
- Two large bedrooms with views and one large bedroom with built-ins.
- Light-filled private bedroom / home office overlooking garden
- Tidy original bathroom plus covered external access to a large second bathroom
- Ample living room at the heart of the home