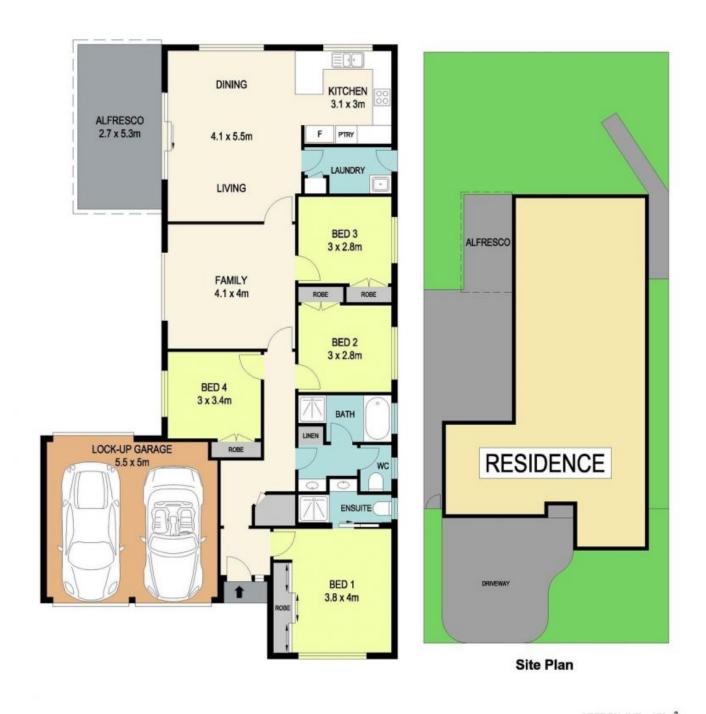

## 4 Bedroom Family Home

This freestanding family home is perfectly located close to all conveniences including shops, schools and transport.

Featuring:

Neat kitchen with gas cooking, breakfast bar and plenty of storage.

Separate lounge and dining areas, equipped with split system air conditioning.

Four good sized bedrooms, all with built in wardrobes and ensuite bathroom to main.

Contemporary main bathroom with separate shower and bath, plus separate W/C.

Spacious double garage, plus internal laundry.

Full fenced backyard with alfresco dining area.

Pets considered upon application.

## 136 Mileham Street, South Windsor

APPROX. INT: 152m<sup>2</sup> APPROX. EXT: 290m<sup>2</sup>

LAND: 454m<sup>2</sup>