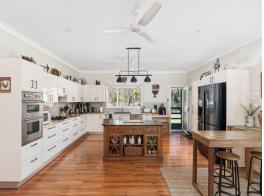

The first home features 4 bedrooms and 2 bathrooms, including a master suite with a walk-in robe and a spacious ensuite complete with underfloor heating. The large, open-plan kitchen, living, and dining areas provide ample space for entertaining, centered around a stunning sandstone gas fireplace. The comfort of ducted air conditioning extends throughout, and each bedroom opens onto a charming timber verandah, bringing the outdoors in.