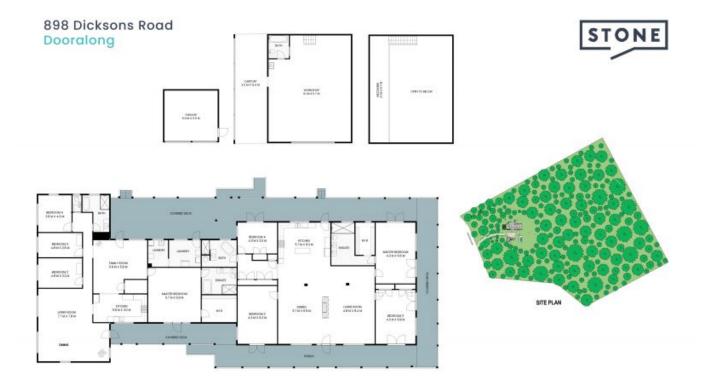

The first home features 4 bedrooms and 2 bathrooms, including a master suite with a walk-in robe and a spacious ensuite complete with underfloor heating. The large, open-plan kitchen, living, and dining areas provide ample space for entertaining, centered around a stunning sandstone gas fireplace. The comfort of ducted air conditioning extends throughout, and each bedroom opens onto a charming timber verandah, bringing the outdoors in.

Scott Wall 0413 965 616

**Kaela Wall** 0434 726 944

INTERNAL: 515sqm EXTERNAL: 242sqm

PLEASE NOTE: These Floorplan + Site Plans have been generated for marketing purposes and are to be used as a guide only. While all care is taken, no guarantee can be given in respect of accuracy, sizes and dimensions are approximate, actual may vary.