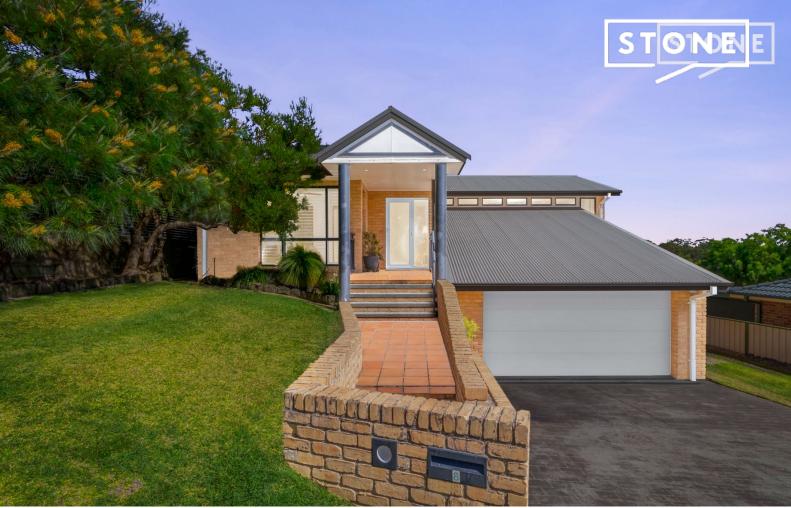

8 Desreaux Close Eleebana, NSW

4 🕮

## Perfect family layout with comfort in every corner

Just 850m from Croudace Bay Park and Lake Macquarie foreshore, this cleverly designed dual-storey home offers the perfect layout for families. Kids can enjoy their own space with three bedrooms, a bathroom, and a games room/rumpus downstairs, while parents have the privacy of upstairs along with multiple living and dining areas. The decked verandah invites effortless entertaining, framed by leafy views and magical sunsets.

- Dual storey brick home on 621.6sqm block in quiet street
- Oversized double garage with handy storage & internal access
- Spacious kitchen with gas cooktop, wall oven, dishwasher
- Main bedroom with walk-in robe, ensuite, ceiling fan, 3rd  $\mbox{\ensuitmess}\xspace$
- 3 kids' bedrooms with built-in robes & ceiling fans, 3-way bathroom
- Elevated verandah or patio and garden for alfresco enjoyment
- 3 x split system a/c, 16 solar electricity panels, solar hot water
- 2.4km ? Eleebana boat ramp, 1.8km ? Eleebana Public School