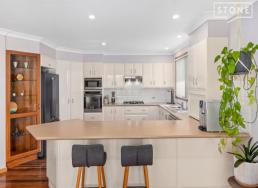

- Dual storey brick home on 621.6sqm block in quiet street
- Oversized double garage with handy storage & internal access
- Spacious kitchen with gas cooktop, wall oven, dishwasher
- Main bedroom with walk-in robe, ensuite, ceiling fan, 3rd  $\mbox{\ensuitmess}\xspace$
- 3 kids' bedrooms with built-in robes & ceiling fans, 3-way bathroom
- Elevated verandah or patio and garden for alfresco enjoyment
- 3 x split system a/c, 16 solar electricity panels, solar hot water
- 2.4km ? Eleebana boat ramp, 1.8km ? Eleebana Public School