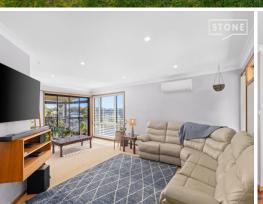

## Perfect family layout with comfort in every corner

Just 850m from Croudace Bay Park and Lake Macquarie foreshore, this cleverly designed dual-storey home offers the perfect layout for families. Kids can enjoy their own space with three bedrooms, a bathroom, and a games room/rumpus downstairs, while parents have the privacy of upstairs along with multiple living and dining areas. The decked verandah invites effortless entertaining, framed by leafy views and magical sunsets.

- Dual storey brick home on 621.6sqm block in quiet street
- Oversized double garage with handy storage & internal access
- Spacious kitchen with gas cooktop, wall oven, dishwasher
- Main bedroom with walk-in robe, ensuite, ceiling fan, 3rd  $\mbox{\ensuitmess}\xspace$
- 3 kids' bedrooms with built-in robes & ceiling fans, 3-way bathroom
- Elevated verandah or patio and garden for alfresco enjoyment
- 3 x split system a/c, 16 solar electricity panels, solar hot water
- 2.4km ? Eleebana boat ramp, 1.8km ? Eleebana Public School