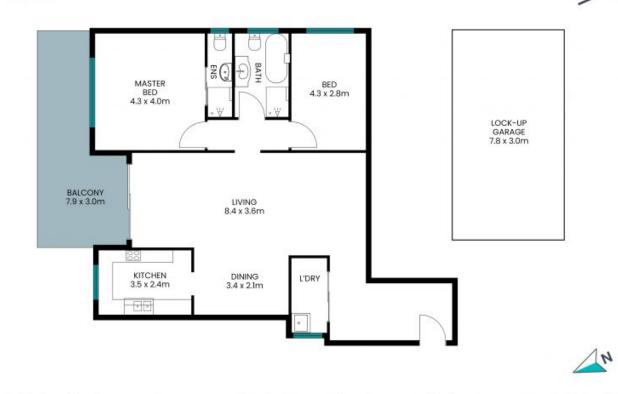

- Approximately 157sqm on title perfect as a first family home or investment
- Completely off-highway position with a sunny north aspect and leafy view
- Double brick and concrete slab build, well-maintained strata security block
- Substantial living and dining area boasts three open zones flowing to balcony
- Updated eat-in kitchen, cooktop, oven, grill, Bosch dishwasher, dining bar
- Two extra-large bedrooms, main with an ensuite and expansive built-in robes
- Two bathrooms, full family bathroom with bath and shower, full laundry room
- Entertainer's balcony basks in sunlight enjoying the leafy tree canopies

## STONE

The site plan and floor plan are not to scale; measurements are indicative and in metres. Bushes and trees are placed for illustration purposes. Plans should not be relied on. Interested parties should make and rely on their own enquiries. All other information provided has been collected from reliable sources but cannot be guaranteed for accuracy.