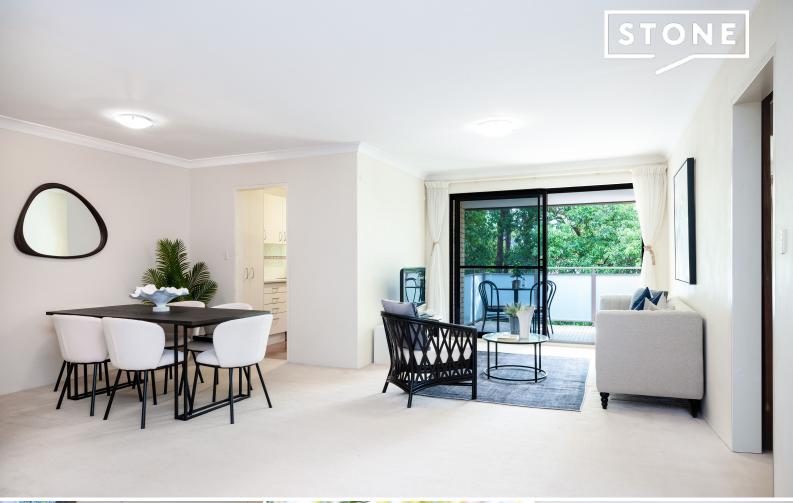

## Family sized starter in walk to rail location

Auction:

19/10/2024 04:00 pm

Delivering an amazing amount of space, this full brick and slab apartment makes the perfect start for young families or investors. The peaceful off highway setting features an ideal north orientation with a substantial balcony and leafy outlook.

Interiors include a huge three zone living and dining area plus a well appointed eat-in kitchen. Distinct bedrooms are matched with two bathrooms including an ensuite. From here it's a 550m approx. stroll to Roseville rail with one stop to Chatswood.

- Approximately 157sqm on title perfect as a first family home or investment
- Completely off-highway position with a sunny north aspect and leafy view
- Double brick and concrete slab build, well-maintained strata security block
- Substantial living and dining area boasts three open zones flowing to balcony
- Updated eat-in kitchen, cooktop, oven, grill, Bosch dishwasher, dining bar
- Two extra-large bedrooms, main with an ensuite and expansive built-in robes
- Two bathrooms, full family bathroom with bath and shower, full laundry room
- Entertainer's balcony basks in sunlight enjoying the leafy tree canopies