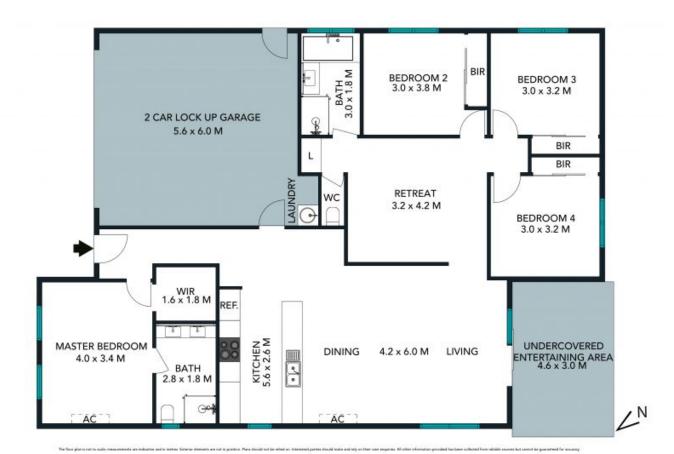

Quality built home located on a family friendly quiet cul-de-sac in Avery's Rise Estate. Full of contemporary comforts and easily maintained, it's the perfect backdrop to family life.

- Four-bedroom home with a secure and grassed backyard
- Open-plan living kept comfortable with split-system a/c and ceiling fan
- Sparkling gas kitchen with stone benchtops and spanking new s/s appliances
- Four robed bedrooms, three anchored by a full bathroom and retreat space
- Master is located on a private wing and boasts an ensuite and walk-in robe
- Covered alfresco area merges with easy care lawns for relaxed entertaining
- Automatic double garage with internal entry, extra parking bays in driveway

**Price:** \$630 per week **Bond:** \$2,520

Available Date: 17/09/2024

Jacqueline Tanko

02 4089 1122

6 Gullane Close, Heddon Greta

The floor plan is not to saids, measurements are indicates and in motives. All features included in 16x 20 plan are for ingrition purposes only. This is not an exact replica of the property or the produce of actorius elements. Plans thought not be refined as. However plans and only on Fine's own empire.