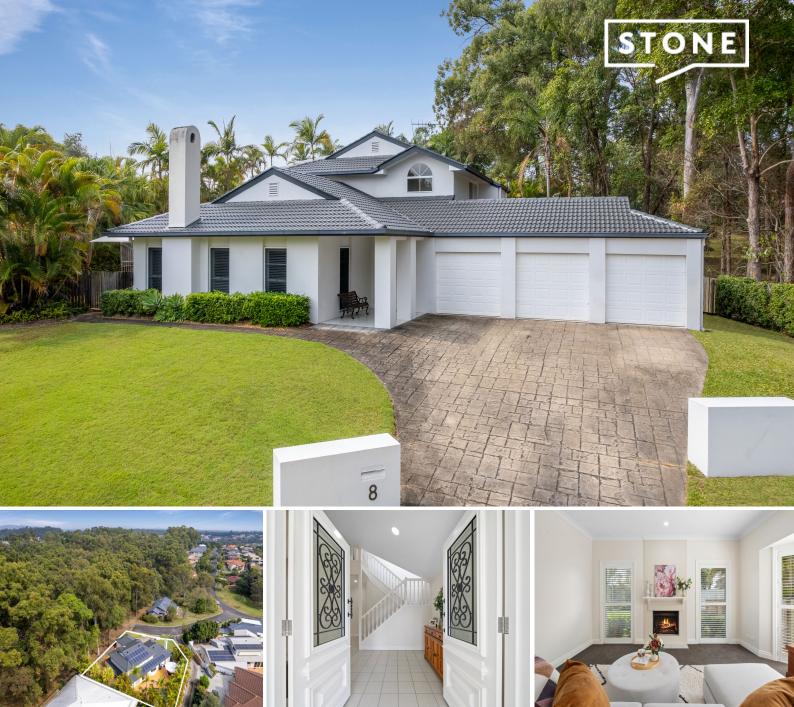

8 Mimosa Place Aspley, QLD

## Colossal Entertainer

Nestled in a serene cul-de-sac and embraced by the tranquility of bushland, this expansive 1990s-era two-storey home stands as a true behemoth on a sprawling 985 sqm block. Offering both space and privacy, this property is the perfect blend of classic design and natural beauty, making it an ideal retreat for those seeking a peaceful sanctuary.

- Huge 985sqm block
- NBN connected
- ABB 24 panel solar system
- Rheem 315L hot water system
- 1990 era construction
- Cul-de-sac position
- C&K internal security system
- Moments from bike paths, parks and shops, perfect for the active lifestyle.