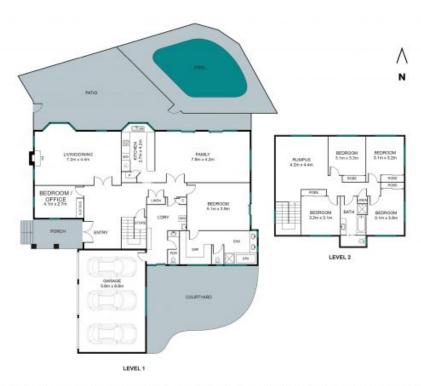

Price:

Offers Closing 5pm on 6th Nov 2024

Tristan Rowland 0411 572 970

 INTERNAL
 322 SQM

 EXTERNAL
 178 SQM

 TOTAL
 500 SQM

Whist every attempt has been made to ensure the ecouracy of the floor plan contained here, measurements of doors, windows and rooms are approximate and no regionshifty is taken for any error, omission or mis-statement. These glans are for representation purposes only