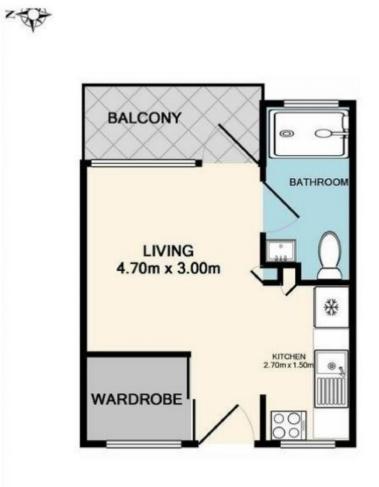

## 1107/34 Wentworth Street Glebe

DISCLAMEN, PLANS SHOWN ARE FOR PRESENTATION PURPOSES AND ARE NOT PART OF ANY LEGAL DOCUMENT, ALL MEASUREMENTS AND FIGURES ARE APPROXIMATE.