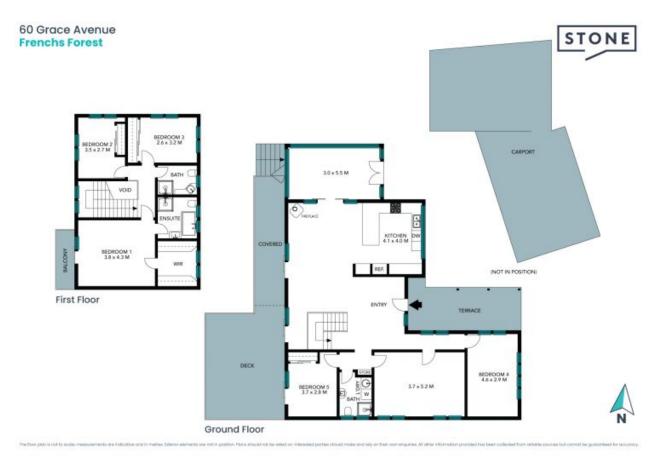

## Versatile Sanctuary

Capturing a lush treetop outlook from its private and peaceful setting, this adaptable dual level family home offers an abundance of space and flexibility in a prized bushland setting deceptively close to every convenience. Ideal for large families, the versatile floorplan is a highlight, offering potential for extended family or in-law accommodation with multiple indoor and outdoor living and entertaining spaces as well as bedrooms on both levels. Positioned on a generous 904sqm block, this lovely home delivers the perfect blend of secluded living and connectivity - with no rear neighbours.

3

**Chris Elliott** 0410 416 066

The floor plan is not to scale; measurements are indicative and in metres. All features included in this 3D plan are for inspiration purposes only. This is not an exact replica of the property or the position of exterior elements. Plans should not be relied on. Interested parties should make and rely on their own enquiries.