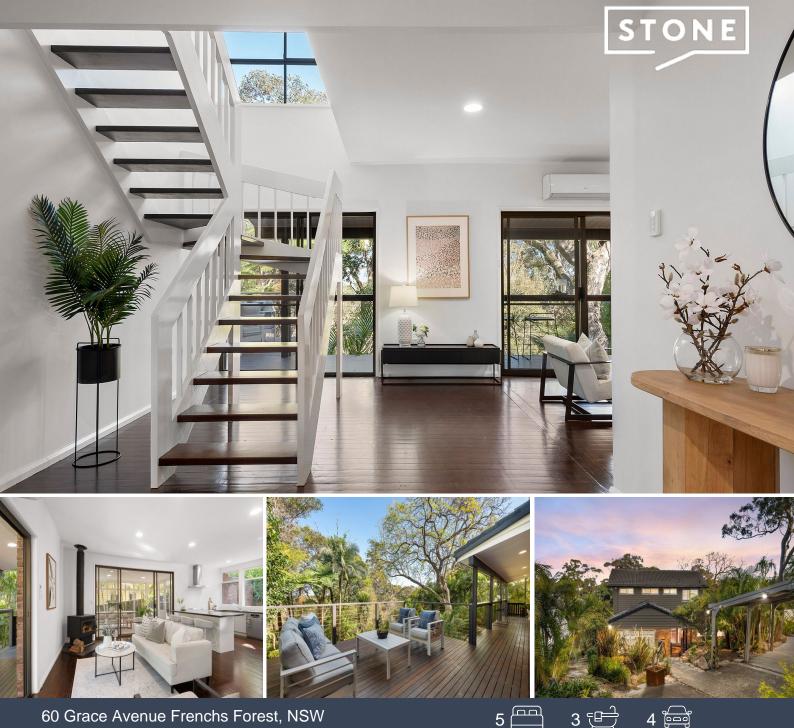

## 60 Grace Avenue Frenchs Forest, NSW

## Versatile Sanctuary

Capturing a lush treetop outlook from its private and peaceful setting, this adaptable dual level family home offers an abundance of space and flexibility in a prized bushland setting deceptively close to every convenience. Ideal for large families, the versatile floorplan is a highlight, offering potential for extended family or in-law accommodation with multiple indoor and outdoor living and entertaining spaces as well as bedrooms on both levels. Positioned on a generous 904sqm block, this lovely home delivers the perfect blend of secluded living and connectivity - with no rear neighbours.

- Inviting entry hints at the home's harmonious connection to nature with landscaped gardens, koi pond and water feature

- Impressive double door covered entry with high ceilings and abundant natural light

- Light-filled air-conditioned living with cosy slow combustion wood-burning fireplace
- Open plan living extending out onto expansive entertaining deck with tranquil bushland outlook

- Solar panels; lock-up under-house storage