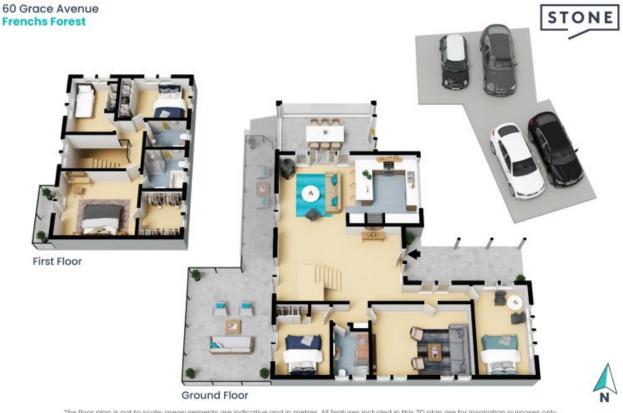

## Versatile Sanctuary

Capturing a lush treetop outlook from its private and peaceful setting, this adaptable dual level family home offers an abundance of space and flexibility in a prized bushland setting deceptively close to every convenience. Ideal for large families, the versatile floorplan is a highlight, offering potential for extended family or in-law accommodation with multiple indoor and outdoor living and entertaining spaces as well as bedrooms on both levels. Positioned on a generous 904sqm block, this lovely home delivers the perfect blend of secluded living and connectivity - with no rear neighbours.

3

**Chris Elliott** 0410 416 066

The floor plan is not to scale; measurements are indicative and in metres. All features included in this 3D plan are for inspiration purposes only. This is not an exact replica of the property or the position of exterior elements. Plans should not be relied on. Interested parties should make and rely on their own enquiries.