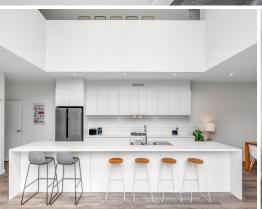

- Generous downstairs living area complemented by timber engineered flooring and enhanced by vault ceilings
- Luxury gourmet kitchen with 40mm waterfall edge benchtops, integrated s/steel appliances including a dishwasher
- Two designer bathrooms with floor-to-ceiling tiles, bath in main and third wc downstairs
- Second living area upstairs plus a study/office room
- Four oversized bedrooms upstairs all with built-in wardrobes
- Grand master suite with ensuite and walk-in robe
- Double lock-up garage with ample storage areas