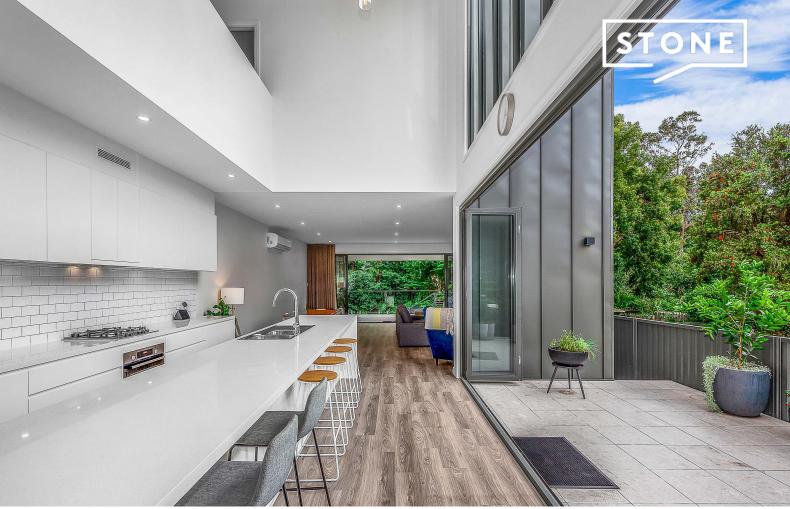

## Unsurpassed Space, Style and Luxury

Experience a lifestyle of unparalleled luxury in this grand residence, set in a prestigious location. Every detail of this exquisite home has been crafted to the highest standards, offering a breathtaking fusion of stunning architectural design and impeccable finishes. This expansive and versatile residence epitomizes ultra-sophisticated living at its finest.

- Generous downstairs living area complemented by timber engineered flooring and enhanced by vault ceilings
- Luxury gourmet kitchen with 40mm waterfall edge benchtops, integrated s/steel appliances including a dishwasher
- Two designer bathrooms with floor-to-ceiling tiles, bath in main and third wc downstairs
- Second living area upstairs plus a study/office room
- Four oversized bedrooms upstairs all with built-in wardrobes
- Grand master suite with ensuite and walk-in robe
- Double lock-up garage with ample storage areas