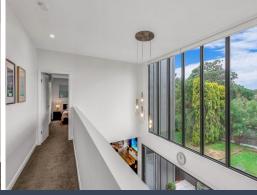

- Generous downstairs living area complemented by timber engineered flooring and enhanced by vault ceilings
- Luxury gourmet kitchen with 40mm waterfall edge benchtops, integrated s/steel appliances including a dishwasher
- Two designer bathrooms with floor-to-ceiling tiles, bath in main and third wc downstairs
- Second living area upstairs plus a study/office room
- Four oversized bedrooms upstairs all with built-in wardrobes
- Grand master suite with ensuite and walk-in robe
- Double lock-up garage with ample storage areas