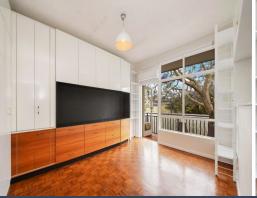

## A SLEEK NEW DESIGNER STUDIO

This bright and airy studio is a stylish apartment on the fringe of Darling Street Village. Rare for a studio, it opens to a sunny balcony with a leafy outlook.

- Studio, chic polished parquet floors
- Living space opens to a private balcony
- Integrated Murphy wall bed, built-ins & storage solutions
- Sleek kitchen
- Stylish bathroom w frameless glass shower
- 200m to Darling Street cafes, eateries and boutiques
- Easy city access, walk to the Light Rail and Easton Park