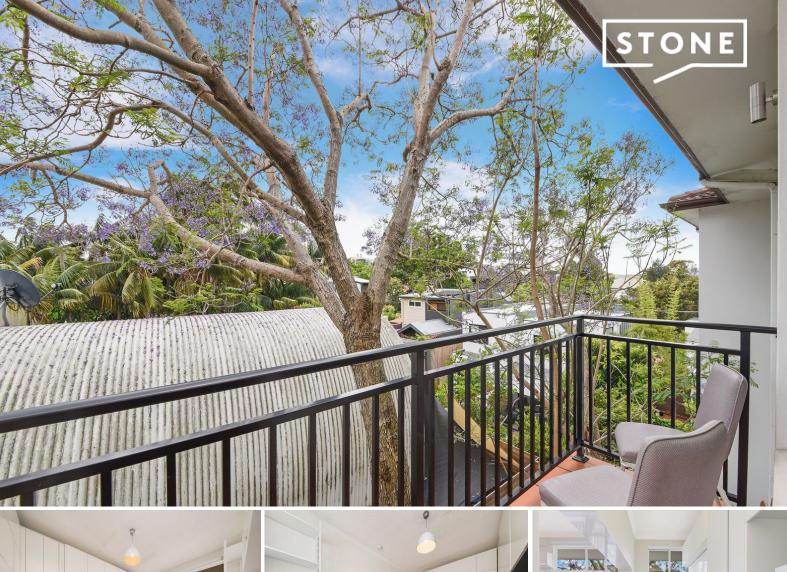

## A SLEEK NEW DESIGNER STUDIO

This bright and airy studio is a stylish apartment on the fringe of Darling Street Village. Rare for a studio, it opens to a sunny balcony with a leafy outlook.

- Studio, chic polished parquet floors
- Living space opens to a private balcony
- Integrated Murphy wall bed, built-ins & storage solutions
- Sleek kitchen
- Stylish bathroom w frameless glass shower
- 200m to Darling Street cafes, eateries and boutiques
- Easy city access, walk to the Light Rail and Easton Park