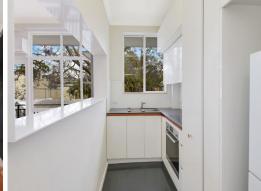

## A SLEEK NEW DESIGNER STUDIO

This bright and airy studio is a stylish apartment on the fringe of Darling Street Village. Rare for a studio, it opens to a sunny balcony with a leafy outlook.

- Studio, chic polished parquet floors
- Living space opens to a private balcony
- Integrated Murphy wall bed, built-ins & storage solutions
- Sleek kitchen
- Stylish bathroom w frameless glass shower
- 200m to Darling Street cafes, eateries and boutiques
- Easy city access, walk to the Light Rail and Easton Park