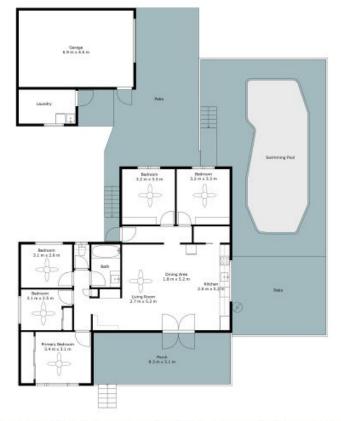

Step beyond its proud frontage and you'll be invited into an exceptionally large home with five great sized bedrooms, massive open living and dining area plus front verandah for indoor / outdoor living. The kitchen serves and communicates directly to the main living and dining area, sporting a sleek design with an abundance of cabinetry and shallow walk-in pantry.

- Five bedrooms, built in robes, ceiling fans, air conditioning
- Modern main bathroom features shower over bath, laundry in garage undercover

Inspect: Saturday, 21st September 2024 2:00 - 2:20

**Price:** \$595,000 - \$650,000

## 1 Ashland Close Rutherford

The site plan and floor plan are not to scale; measurements are indicative and in metres. Bushes and trees are placed for illustration purposes. Plans should not be relied on, interested parties should make and rely on their own enquiries. All other information provided has been collected from reliable sources but cannot be guaranteed for accuracy.