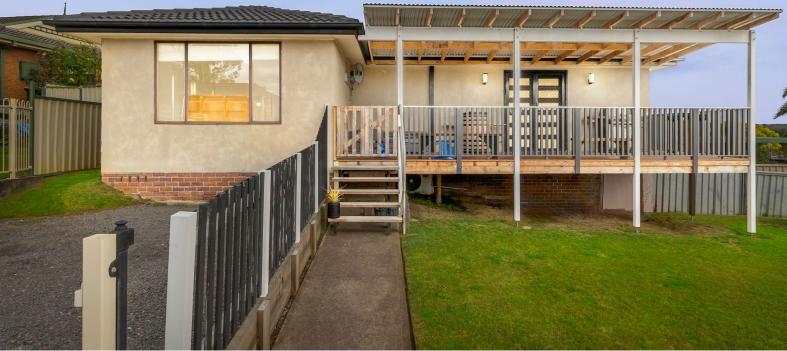

Step beyond its proud frontage and you'll be invited into an exceptionally large home with five great sized bedrooms, massive open living and dining area plus front verandah for indoor / outdoor living. The kitchen serves and communicates directly to the main living and dining area, sporting a sleek design with an abundance of cabinetry and shallow walk-in pantry.

- Five bedrooms, built in robes, ceiling fans, air conditioning
- Modern main bathroom features shower over bath, laundry in garage undercover

Inspect: Saturday, 21st September 2024 2:00 - 2:20

**Price:** \$595,000 - \$650,000