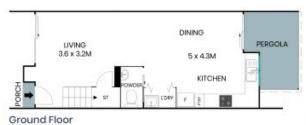

Step into the open-plan living and dining area, where the L-shaped kitchen provides a practical layout, perfect for both casual meals and entertaining. The downstairs powder room and European laundry add convenience, while ample under-stairs storage and additional storage throughout ensure space is never an issue.

Outside, enjoy the north-facing pergola at the back of the residence, ideal for alfresco dining or quiet relaxation. A built-in clothesline adds to the home's functional design, making daily living easy and efficient in this well-planned townhouse.

Ground Floor

Ground Floor

The floor plan is not to scale; measurements are indicative and in metres. All features included in this 8D plan are for inspiration purposes only.

This is not an exact replica of the property or the position of exterior elements. Plans should not be relied on Interested parties should make and rely on their own enquiries.