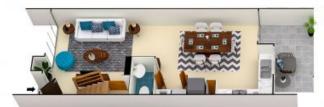

Step into the open-plan living and dining area, where the L-shaped kitchen provides a practical layout, perfect for both casual meals and entertaining. The downstairs powder room and European laundry add convenience, while ample under-stairs storage and additional storage throughout ensure space is never an issue.