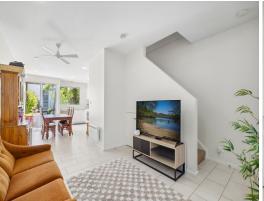

Step into the open-plan living and dining area, where the L-shaped kitchen provides a practical layout, perfect for both casual meals and entertaining. The downstairs powder room and European laundry add convenience, while ample under-stairs storage and additional storage throughout ensure space is never an issue.