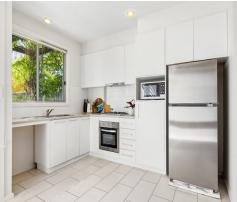

Step into the open-plan living and dining area, where the L-shaped kitchen provides a practical layout, perfect for both casual meals and entertaining. The downstairs powder room and European laundry add convenience, while ample under-stairs storage and additional storage throughout ensure space is never an issue.