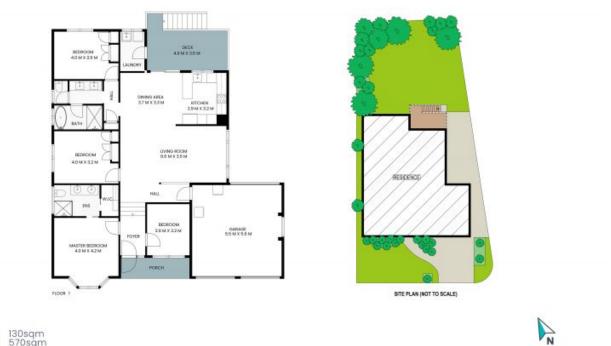

## STONE

INTERNAL: 130sqm EXTERNAL: 570sqm

PLEASE NOTE: These Floorplan + Site Plans have been generated for marketing purposes and are to be used as a guide only. While all care is taken, no guarantee can be given in respect of accuracy, sizes and dimensions are approximate, actual may vary.