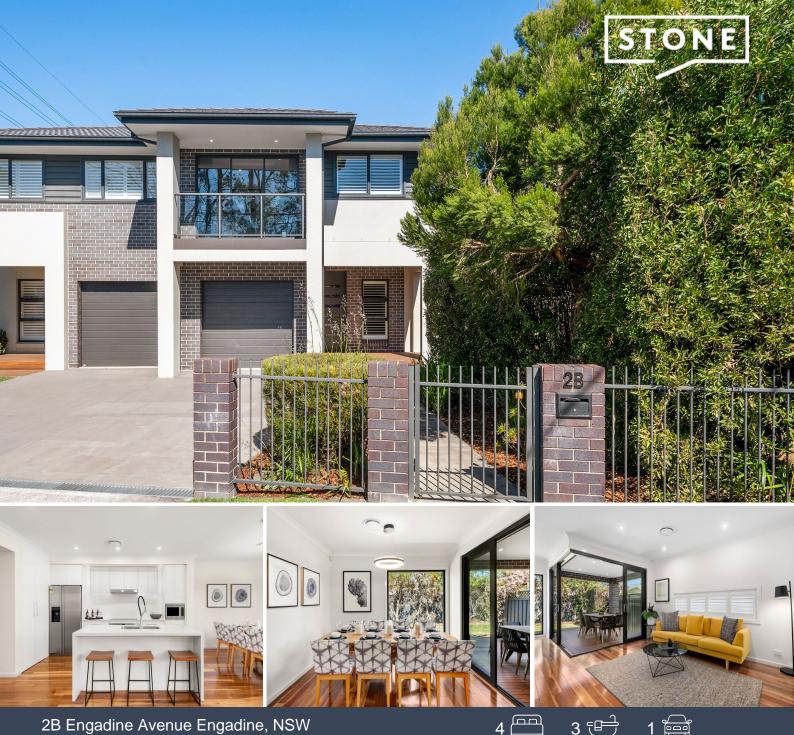

## 2B Engadine Avenue Engadine, NSW

### Your Pristine Dream Duplex

This ex-display duplex is the pinnacle of modern elegance and unparalleled comfort. Never lived in and ready for you to call home, it boasts four generous bedrooms, a versatile home office, and spacious indoor-outdoor living spaces. Enjoy the luxury of designer bathrooms, a state-of-the-art kitchen with SMEG appliances, and a large covered deck perfect for entertaining and relaxation.

- Built by award winning builder Champion Homes
- Never-lived-in, pristine duplex offering luxurious living spaces throughout

- 4 spacious bedrooms plus a versatile office, beautifully converted from a garage space

- Master suite with ensuite, expansive walk-in robe, and your very own balcony
- Gourmet chef's kitchen featuring brand new, unused SMEG appliances and premium finishes
- Seamless open-plan living that extends to a covered deck and grassed backyard
- 3 stylish designer bathrooms, statement pendant lighting throughout

| Inspect: | Saturday, 21st September 2024 1:00 - 1:30 |
|----------|-------------------------------------------|
| Auction: | 28/09/2024 01:00 pm                       |

Price: Auction unless sold prior Council Rates: \$381.40 p/q Water Rates: \$172.79 p/q