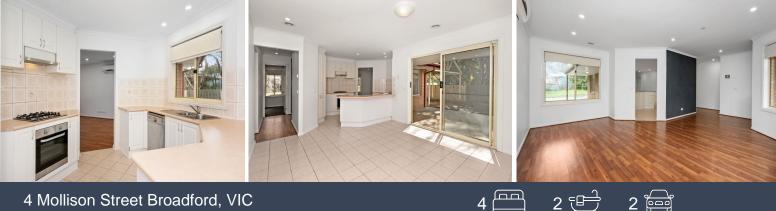

| Price:        | \$550 pw      |
|---------------|---------------|
| Available Dat | e: 02/09/2024 |

Inspect:

Features:

- Large central kitchen with plenty of bench & cupboard space and stainless-steel appliances including dishwasher
- X 2 large living spaces
- 4 bedrooms (master with BIR & renovated ensuite)
- Renovated main bathroom with large shower
- Separate toilet
- Spacious laundry with external access
- Huge wrap-around decking (partially covered)