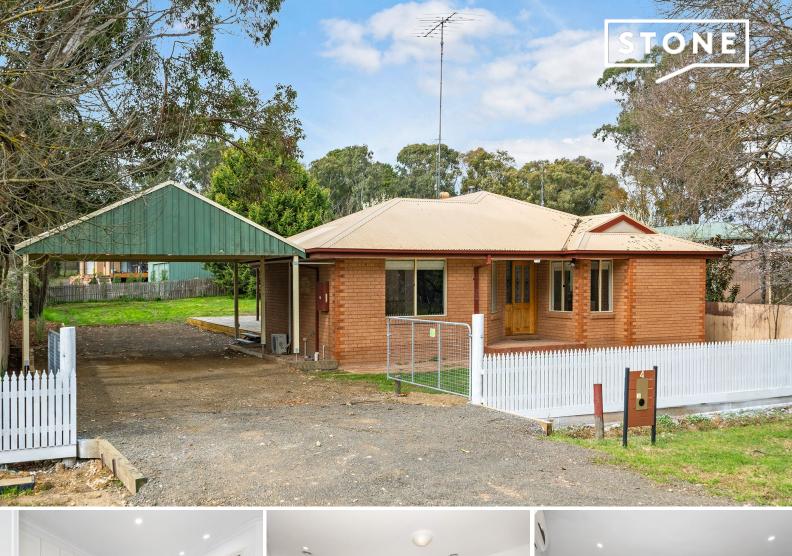

## Family home on over 1000m2

This recently refurbed family home sits on a flat 1000m2 is only a minutes' walk from Broadford Secondary College plus a short drive from High Street's shops, IGA, cafe's, post office and Broadford Primary School. Brand new white picket fence with lockable double gates plus brand-new drive-thru double carport means you can store your caravan, boat, trailer, bikes etc and still have space for your car.

| Price:        | \$550 pw      |
|---------------|---------------|
| Available Dat | e: 02/09/2024 |

Inspect:

Features:

- Large central kitchen with plenty of bench & cupboard space and stainless-steel appliances including dishwasher
- X 2 large living spaces
- 4 bedrooms (master with BIR & renovated ensuite)
- Renovated main bathroom with large shower
- Separate toilet
- Spacious laundry with external access
- Huge wrap-around decking (partially covered)