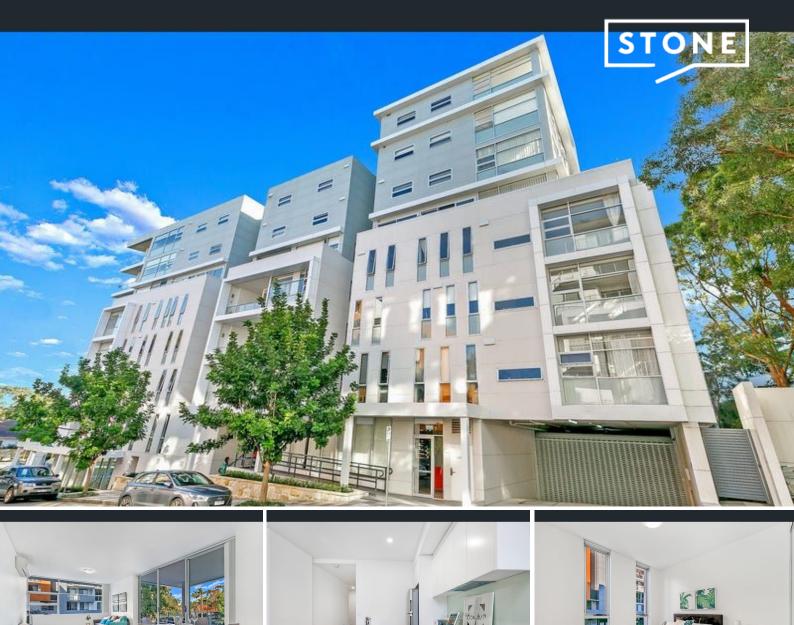

## 101/77 Ridge Street Gordon, NSW

## Spacious First-Floor Apartment with Modern Amenities

Located conveniently on the first floor, this impressive apartment offers modern living in a prime location, just 1 km from Gordon train station and 400 meters from bus stops, local parks, quality schools, shops, and cafes. Enjoy easy access to Macquarie Park, Sydney CBD, Chatswood, and the Northern Beaches via St Ives, with proximity to nature reserves and Lane Cove National Park.

Features include:

- Bright and spacious living and dining areas that flow onto an alfresco balcony
- Expansive living space complemented by a large, undercover balcony
- Three oversized bedrooms, including a master suite with an ensuite
- High-quality Smeg appliances in the open-plan kitchen, which features a stone island and dishwasher
- Air conditioning throughout for year-round comfort
- Access to a common rooftop terrace offering views of Chatswood and Sydney CBD
- Internal laundry facilities
- Two lifts servicing the basement parking area