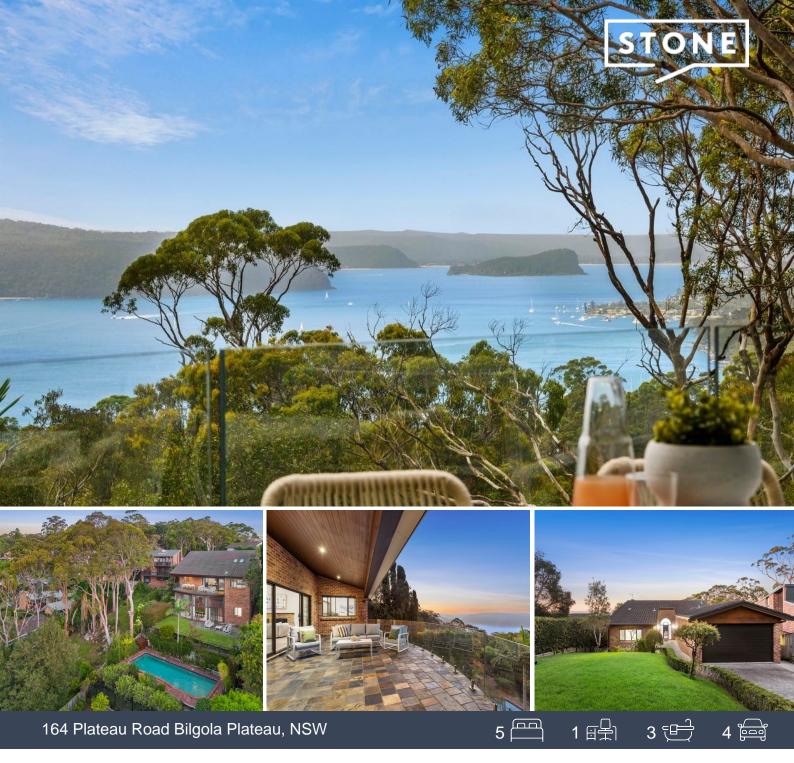

## Luxury Living | Unrivalled Views | Exclusive Estate

An exceptional rental property at the Crown of the Plateau.

Wide stone terraces overlook a resort-style saltwater pool and manicured gardens, offering a serene outdoor space. The location is also ideal, with local shops and Bilgola Plateau Public School just a short, level stroll away.

Key features of this rental include:

? Exclusive and Private Location: Situated in a tightly-held cul-de-sac off Plateau Road.

? Expansive Grounds: Spans across beautifully landscaped gardens and level lawns....

? Stunning Views: Iconic Pittwater views with a northerly aspect, from Scotland Island to Lion Island....

? Architectural Design: Full brick construction with cathedral ceilings, reflecting 1970s architectural brilliance....