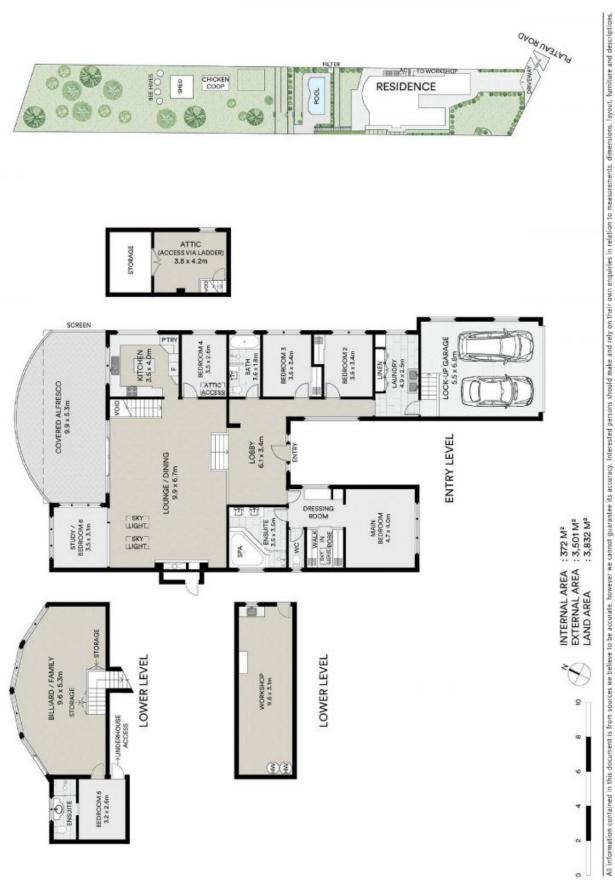

Key features of this rental include:

? Exclusive and Private Location: Situated in a tightly-held cul-de-sac off Plateau Road.

? Expansive Grounds: Spans across beautifully landscaped gardens and level lawns....

? Stunning Views: Iconic Pittwater views with a northerly aspect, from Scotland Island to Lion Island....

? Architectural Design: Full brick construction with cathedral ceilings, reflecting 1970s architectural brilliance....