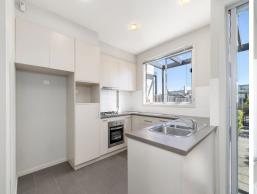

The shared meals-family area seamlessly connects to a full size kitchen, making it an ideal space for both casual dining and family gatherings. Practicality is at the forefront to make a well-balanced experience with a dedicated laundry room, a convenient downstairs powder room, and smart under-stairs storage solutions.