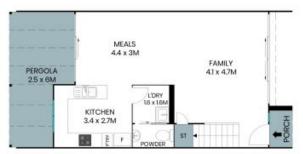

**Jess Doolan** 0477 775 773

**Alex Ford** 0487 382 549

Ground Floor

First Floor

Site Plan

The site plan and floor plan are not to scale; measurements are indicative and in metres. Bushes and trees are placed for illustration purposes. Plans should not be relied on. Interested parties should make and rely on their own enquiries. All other information provided has been collected from reliable sources but cannot be guaranteed for accuracy.

The shared meals-family area seamlessly connects to a full size kitchen, making it an ideal space for both casual dining and family gatherings. Practicality is at the forefront to make a well-balanced experience with a dedicated laundry room, a convenient downstairs powder room, and smart under-stairs storage solutions.