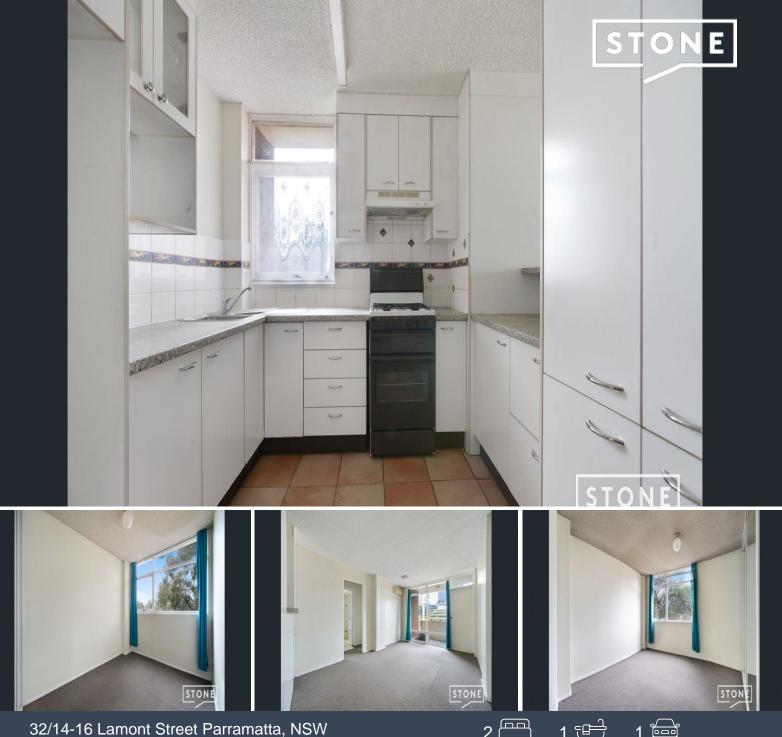

- Spacious open-plan living and dining area
- Modern kitchen with stainless steel appliances
- Two generous bedrooms with built-in wardrobes
- Secure parking and intercom access

**Price:** \$505.00 pw **Available Date:** 30/08/2024