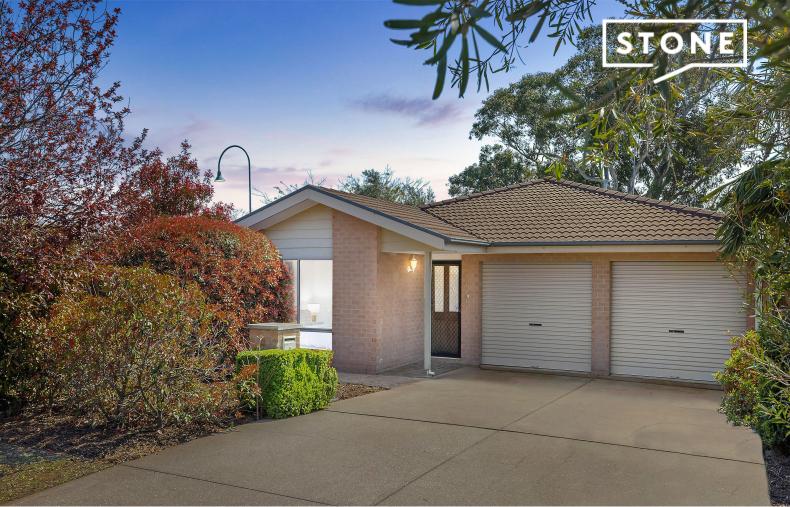

21 Ayrton Street Gungahlin, ACT

\_\_\_\_

## Charming Family Haven in the Heart of Gungahlin

Property to be auctioned onsite on the 12/10/2024 at 12:45 pm with offers welcome prior.

Welcome to this charming family haven in the heart of Gungahlin, where warmth and comfort come together to create a truly special home. The master bedroom offers a peaceful retreat, complete with a walk-in robe and private ensuite, perfect for unwinding after a long day. The additional bedrooms, each with built-in robes, provide plenty of space for family or guests, while the well-appointed bathroom, featuring a full-sized tub and separate toilet, adds a touch of luxury.

Features Overview:...

- North facing to the rear
- Single level floorplan
- NBN connected with FTTP
- Age: 20 years (built in 2004)

Inspect: Saturday, 21st September 2024 2:15 - 2:45
Auction: 12/10/2024 12:45 pm