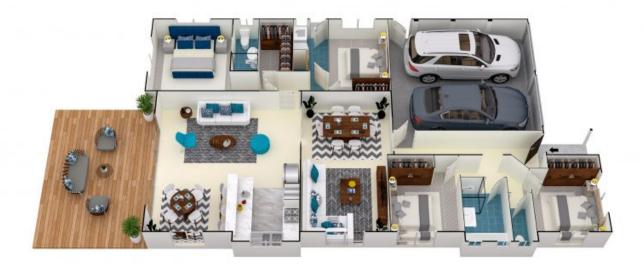

## 21 Ayrton Street Gungahlin BEDROOM 4 2.5 x 3.7M BEDROOM 1 3.3 x 3.7M FAMILY DINING PORCH UNDERCOVER DECK 6 x 6.4M 3.7 x 6.4M KITCHEN 25 x 3.3M LOUNE BEDROOM 3 2.8 x 3.3M BEDROOM 2 2.8 x 3.3M MEALS RESIDENCE Site Plan

The site plan and floor plan are not to scale; measurements are indicative and in metres. Bushes and trees are placed for illustration purposes. Plans should not be relied on. Interested parties should make and rely on their own enquiries. All other information provided has been collected from reliable sources but cannot be guaranteed for accuracy.

The floor plan is not to scale; measurements are indicative and in metres. All features included in this 3D plan are for inspiration purposes only.

This is not an exact replica of the property or the position of exterior elements. Plans should not be relied on interested parties should make and rely on their own enquiries.