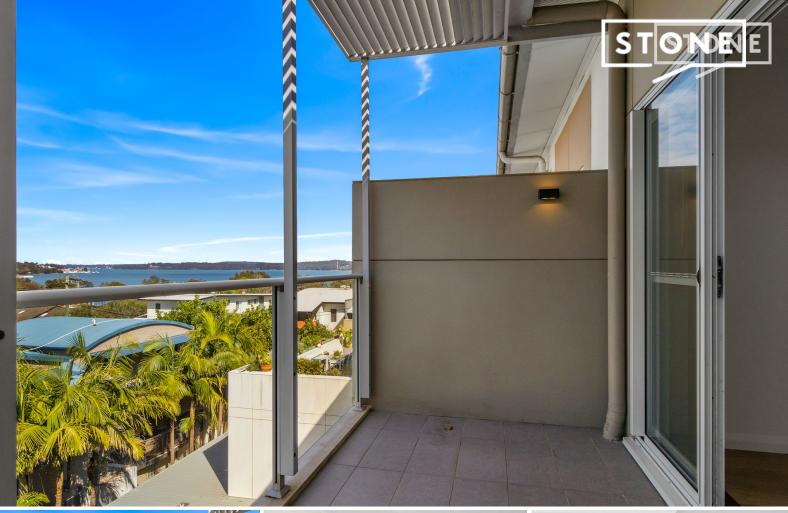

## Lake-view Apartment in Central Warners Bay

Claiming a water-view position in one of our region's most exclusive suburbs, this modern apartment showcases dazzling lake vistas from one of its two alfresco terraces. Set in a boutique block and staged over two levels, its easycare interiors reveal two bedrooms, two bathrooms, open plan living, a glossy kitchen, secure car park and handy storage cage for the bike or paddle-board.

The property also features;

- Open plan living/dining space linking to a lake-view alfresco balcony
- Caesarstone kitchen with soft-close cabinetry, dishwasher, gas-hob, smeg appliances
- Two double bedrooms across two levels, both with adjoining bathrooms
- Mirrored robes to each bedroom, the master boasts a private verandah
- Internal laundry facilities, split-system a/c, quality fixtures throughout
- Easy access to your own secure single car park and storage cage
- Simply step outside to enjoy a buzzing dining, caf? and retail scene
- Secure building with lift access