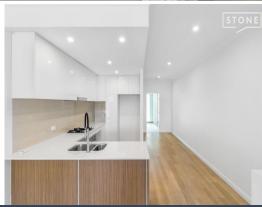

The property also features;

- Open plan living/dining space linking to a lake-view alfresco balcony
- Caesarstone kitchen with soft-close cabinetry, dishwasher, gas-hob, smeg appliances
- Two double bedrooms across two levels, both with adjoining bathrooms
- Mirrored robes to each bedroom, the master boasts a private verandah
- Internal laundry facilities, split-system a/c, quality fixtures throughout
- Easy access to your own secure single car park and storage cage
- Simply step outside to enjoy a buzzing dining, caf? and retail scene
- Secure building with lift access