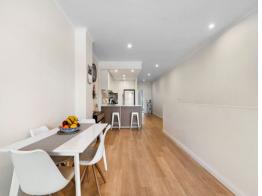

## Lake-view Apartment in Central Warners Bay

Claiming a water-view position in one of our region's most exclusive suburbs, this modern apartment showcases dazzling lake vistas from one of its two alfresco terraces. Set in a boutique block and staged over two levels, its easycare interiors reveal two bedrooms, two bathrooms, open plan living, a glossy kitchen, secure car park and handy storage cage for the bike or paddle-board.

The property also features;

- Open plan living/dining space linking to a lake-view alfresco balcony
- Caesarstone kitchen with soft-close cabinetry, dishwasher, gas-hob, smeg appliances
- Two double bedrooms across two levels, both with adjoining bathrooms
- Mirrored robes to each bedroom, the master boasts a private verandah
- Internal laundry facilities, split-system a/c, quality fixtures throughout
- Easy access to your own secure single car park and storage cage
- Simply step outside to enjoy a buzzing dining, caf? and retail scene
- Secure building with lift access