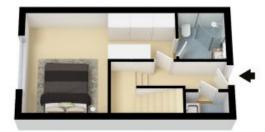

## Lake-view Apartment in Central Warners Bay

Claiming a water-view position in one of our region's most exclusive suburbs, this modern apartment showcases dazzling lake vistas from one of its two alfresco terraces. Set in a boutique block and staged over two levels, its easycare interiors reveal two bedrooms, two bathrooms, open plan living, a glossy kitchen, secure car park and handy storage cage for the bike or paddle-board.

The property also features;

- Open plan living/dining space linking to a lake-view alfresco balcony
- Caesarstone kitchen with soft-close cabinetry, dishwasher, gas-hob, smeg appliances
- Two double bedrooms across two levels, both with adjoining bathrooms
- Mirrored robes to each bedroom, the master boasts a private verandah
- Internal laundry facilities, split-system a/c, quality fixtures throughout
- Easy access to your own secure single car park and storage cage
- Simply step outside to enjoy a buzzing dining, caf? and retail scene
- Secure building with lift access

Price: \$680 Per Week Available Date: 05/09/2024

**Kerrie Reilly** 0423 618 175

Jasmine Tammekand 02 4089 1111

FIRST FLOOR

GROUND FLOOR

 $\leq$ N

to fine plan is not to scale resourcements are redistries and in orders. All fundament excluded in this 22 plan are for imaginary only on their purposes only. This is not are react register of the produce of instance wherein. Plans do not be referred on the reaction of their over comparison.